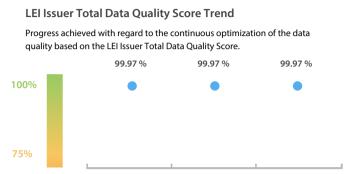

#### Data Quality Criteria

|                   | Jul      | Jun      | May      | 31-Jul-16 |
|-------------------|----------|----------|----------|-----------|
| Accuracy          | 100.00 % | 100.00 % | 100.00 % | 100.00 %  |
| Completeness      | 99.83 %  | 99.81 %  | 99.80 %  | 81.33 %   |
| Comprehensiveness | 100.00 % | 100.00 % | 100.00 % | 100.00 %  |
| Integrity         | 100.00 % | 100.00 % | 100.00 % | 100.00 %  |
| Representation    | 100.00 % | 100.00 % | 100.00 % | 100.00 %  |
| Uniqueness        | 100.00 % | 100.00 % | 100.00 % | 100.00 %  |
| Validity          | 100.00 % | 100.00 % | 100.00 % | 100.00 %  |

Jun

Jul

The Data Quality criteria is expected to contain 12 dimensions. Currently a subset of 7 criteria is implemented, to the detriment of the score, as they are averaged on all of them. This is expected to change, on a non-fixed timeline, to include all 12 dimensions.