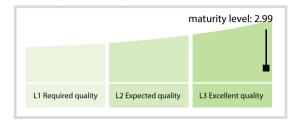

---------|-----------|
| Accuracy          | 100.00 % | 100.00 % | 100.00 % | 100.00 %  |
| Completeness      | 99.83 %  | 99.81 %  | 99.80 %  | 81.33 %   |
| Comprehensiveness | 100.00 % | 100.00 % | 100.00 % | 100.00 %  |
| Integrity         | 100.00 % | 100.00 % | 100.00 % | 100.00 %  |
| Representation    | 100.00 % | 100.00 % | 100.00 % | 100.00 %  |
| Uniqueness        | 100.00 % | 100.00 % | 100.00 % | 100.00 %  |
| Validity          | 100.00 % | 100.00 % | 100.00 % | 100.00 %  |

Jun

Jul

The Data Quality criteria is expected to contain 12 dimensions. Currently a subset of 7 criteria is implemented, to the detriment of the score, as they are averaged on all of them. This is expected to change, on a non-fixed timeline, to include all 12 dimensions.

### **Quality Maturity Level**



## Statistics

| LEI Issuer Totals         | Values   |  |
|---------------------------|----------|--|
| Managed LEIs              | 18,470 🛉 |  |
| Active entities managed   | 18,319 🛉 |  |
| Inactive entities managed | 151 🕇    |  |
| Covered countries         | 29 🔶     |  |

| Challenges             | Values |
|------------------------|--------|
| Received challenges    | 3 🕇    |
| 'No change' challenges | o 🔶    |
| Duplicates detected    | 3 🛉    |

| Files                                                     | Values    |
|-----------------------------------------------------------|-----------|
| No. of days per month with CDF-<br>compliant file uploads | 31 / 31 🔶 |

DISCLAIMER: All figures of this LEI Data Quality Report are derived from these sources: 1) Global Legal Entity Ide