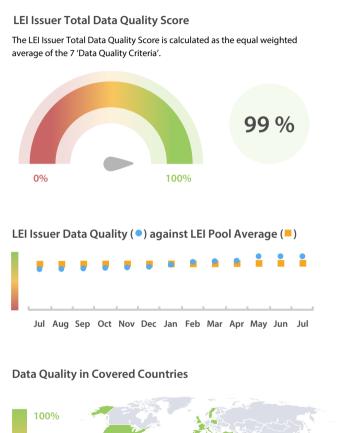

#### Data Quality Criteria

|                   | Jul      | Jun      | May      | 31-Jul-16 |
|-------------------|----------|----------|----------|-----------|
| Accuracy          | 100.00 % | 100.00 % | 100.00 % | 100.00 %  |
| Completeness      | 99.83 %  | 99.81 %  | 99.80 %  | 81.33 %   |
| Comprehensiveness | 100.00 % | 100.00 % | 100.00 % | 100.00 %  |
| Integrity         | 100.00 % | 100.00 % | 100.00 % | 100.00 %  |
| Representation    | 100.00 % | 100.00 % | 100.00 % | 100.00 %  |
| Uniqueness        | 100.00 % | 100.00 % | 100.00 % | 100.00 %  |
| Validity          | 100.00 % | 100.00 % | 100.00 % | 100.00 %  |

Jun

Jul

The Data Quality criteria is expected to contain 12 dimensions. Currently a subset of 7 criteria is implemented, to the detriment of the score, as they are averaged on all of them. This is expected to change, on a non-fixed timeline, to include all 12 dimensions.