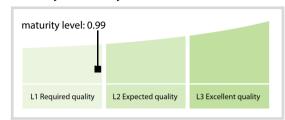

## GS1 Germany GmbH | Data Quality Report | July 2017



## **Data Quality Scores**



## **Quality Maturity Level**



## **Statistics**

| LEI Issuer Totals                             | Values |
|-----------------------------------------------|--------|
| Managed LEIs                                  | 205 1  |
| Active entities managed                       | 205 1  |
| Inactive entities managed                     | 0 =    |
| Covered countries                             | 12 🖠   |
| Challenges                                    | Values |
| Received challenges                           | 1 =    |
|                                               |        |
| 'No change' challenges                        | 0 =    |
| 'No change' challenges<br>Duplicates detected | 0      |
|                                               |        |

DISCLAIMER: All figures of this LEI Data Quality Report are derived fr