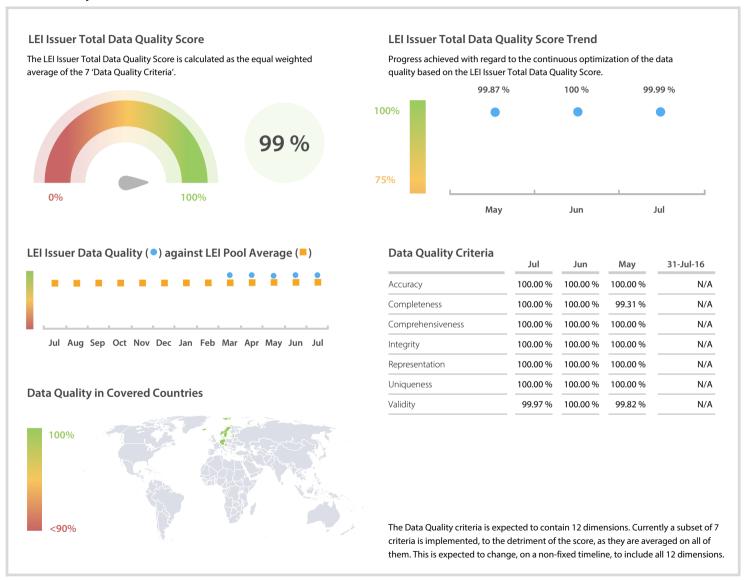

## **Data Quality Scores**

## **Statistics**

| LEI Issuer Totals                             | Values |
|-----------------------------------------------|--------|
| Managed LEIs                                  | 205 1  |
| Active entities managed                       | 205 1  |
| Inactive entities managed                     | 0 =    |
| Covered countries                             | 12 🖠   |
| Challenges                                    | Values |
| Received challenges                           | 1 =    |
|                                               |        |
| 'No change' challenges                        | 0 =    |
| 'No change' challenges<br>Duplicates detected | 0      |
|                                               |        |