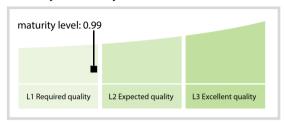

## INSTITUT NATIONAL DE LA STATISTIQUE ET DES ETUDES ECONOMIQUES



# (Insee) | Data Quality Report | July 2017

### **Data Quality Scores**



#### **Quality Maturity Level**



#### **Statistics**

| LEI Issuer Totals               | Values   |
|---------------------------------|----------|
| Managed LEIs                    | 30,193   |
| Active entities managed         | 27,003 👚 |
| Inactive entities managed       | 3,190 👚  |
| Covered countries               | 16       |
| Challenges                      | Values   |
|                                 |          |
| Received challenges             | 4 1      |
| 'No change' challenges          | 2 👚      |
| Duplicates detected             | 1 🛊      |
| Files                           | Values   |
| No. of days per month with CDF- | 31/31 →  |

DISCLAIMER: All figures of this LEI Data Quality Report are derived from these sources: 1) Global Legal Entity Identifier Foundation (GLEIF) Concatenated end-of-mont