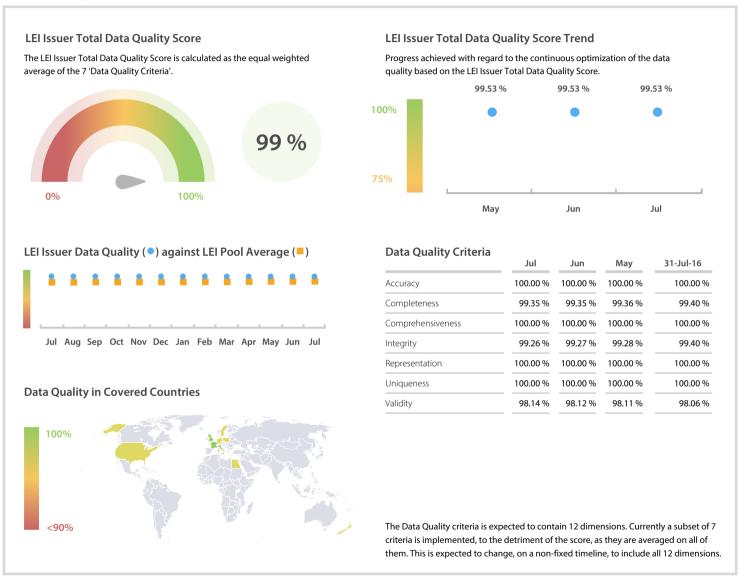

## INSTITUT NATIONAL DE LA STATISTIQUE ET DES ETUDES ECONOMIQUES



# (Insee) | Data Quality Report | July 2017

### **Data Quality Scores**



#### **Quality Maturity Level**



#### **Statistics**

| LEI Issuer Totals               | Values   |
|---------------------------------|----------|
| Managed LEIs                    | 30,193   |
| Active entities managed         | 27,003 👚 |
| Inactive entities managed       | 3,190 👚  |
| Covered countries               | 16       |
| Challenges                      | Values   |
|                                 |          |
| Received challenges             | 4 1      |
| 'No change' challenges          | 2 👚      |
| Duplicates detected             | 1 🛊      |
| Files                           | Values   |
| No. of days per month with CDF- | 31/31 →  |

DISCLAIMER: All figures of this LEI Data Quality Report are derived from these sources: 1) Global Legal Entity Identifier Foundati