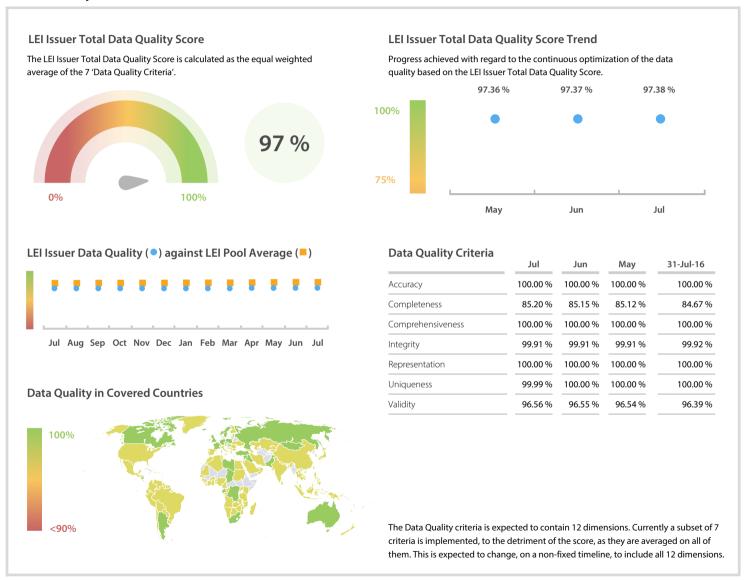

## Business Entity Data B.V. | Data Quality Report | July 2017



## **Data Quality Scores**



## **Quality Maturity Level**



## **Statistics**

| Managed LEIs                                              | 255,161 |
|-----------------------------------------------------------|---------|
| Active entities managed                                   | 250,163 |
|                                                           |         |
| Inactive entities managed                                 | 4,998 👚 |
| Covered countries                                         | 190 🟓   |
| Challenges                                                | Values  |
| Received challenges                                       | 23 🛊    |
| 'No change' challenges                                    | 11 🛊    |
| Duplicates detected                                       | 6       |
| Files