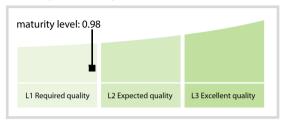

## Business Entity Data B.V. | Data Quality Report | July 2017



## **Data Quality Scores**



## **Quality Maturity Level**



## **Statistics**

| Managed LEIs                                              | 255,161 |
|-----------------------------------------------------------|---------|
| Active entities managed                                   | 250,163 |
|                                                           |         |
| Inactive entities managed                                 | 4,998 👚 |
| Covered countries                                         | 190 🟓   |
| Challenges                                                | Values  |
| Received challenges                                       | 23 🛊    |
| 'No change' challenges                                    | 11 🛊    |
| Duplicates detected                                       | 6       |
| Files