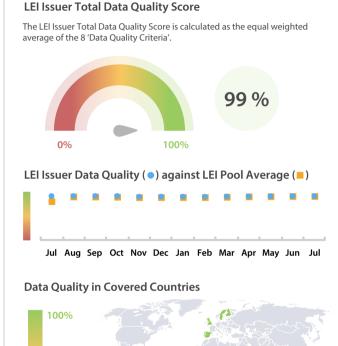

## **Data Quality Scores**

The Data Quality criteria is expected to contain 12 dimensions. Currently a subset of 8 criteria is implemented, to the detriment of the score, as they are averaged on all of them. This is expected to change, on a nonfixed timeline, to include all 12 dimensions.