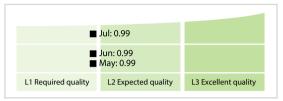

mensions.

DISCLAIMER: All figures of this LEI Data Quality Report are derived from these sources: 1) Global Legal Entity Identifier Foundation (GLEIF) Concatenated end-of-month files for all months mentioned in this report and 2) the Data Quality Reports for the reported month based on the LEI-Data-Quality-Check Specification v2.0.3. While every care has been taken in the compilation of this information, GLEIF will not be held responsible for any loss, damage or inconvenience caused as a result of inaccuracy or error within the LEI Data Quality Report. The text and graphic content of the LEI Data Quality Report may be used, printed and distributed ONLY with the copyright information displayed (© Copyright Global Legal Entity Identifier Foundation (GLEIF)).

## **Quality Maturity Level**



## Statistics

| Totals                                                    | Values           |
|-----------------------------------------------------------|------------------|
| Managed LEIs                                              | 21,895 (+1.18 %) |
| Active entities managed                                   | 21,679 (+1.10 %) |
| Inactive entities managed                                 | 216 (+10.20 %)   |
| Covered countries                                         | 10 (-9.09 %)     |
| New lapsed LEIs *                                         | 22 (-51.11 %     |
| Level 2 Info                                              | Values           |
| LEIs with LEI parent relationships                        | 913 (+1.89 %)    |
| LEIs with complete parent information