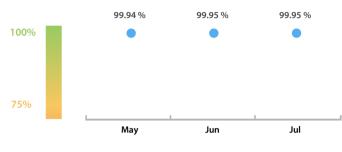

#### LEI Issuer Total Data Quality Score Trend

Progress achieved with regard to the continuous optimization of the data quality based on the LEI Issuer Total Data Quality Score.

| Data Quality Criteria | Jul      | Jun      | # Checks | # Failed Records |
|-----------------------|----------|----------|----------|------------------|
| Accuracy              | 100.00 % | 100.00 % | 7        | 0 (0 %)          |
| Completeness          | 99.79 %  | 99.78 %  | 1        | 44 (0.20 %)      |
| Comprehensiveness     | 100.00 % | 100.00 % | 2        | 0 (0 %)          |
| Consistency           | 99.86 %  | 99.85 %  | 16       | 462 (2.11 %)     |
| Currency              | 100.00 % | 100.00 % | 1        | 0 (0 %)          |
| Integrity             | 100.00 % | 100.00 % | 15       | 0 (0 %)          |
| Uniqueness            | 100.00 % | 100.00 % | 1        | 0 (0 %)          |
| Validity              | 99.99 %  | 99.99 %  | 15       | 4 (0.01 %)       |