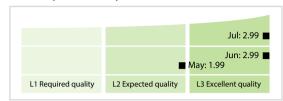

## Euronext Dublin | Data Quality Report | July 2019



## **Data Quality Scores**



## **Quality Maturity Level**



## **Statistics**

| Totals                                   | Values          |
|------------------------------------------|-----------------|
| Managed LEIs                             | 9,597 (+1.43 %) |
| Active entities managed                  | 9,414 (+1.43 %) |
| Inactive entities managed                | 183 (+1.66 %)   |
| Covered countries                        | 84 (+/-0 %)     |
| New lapsed LEIs *                        | 114 (-15.55 %   |
| Level 2 Info                             | Values          |
| LEIs with LEI parent relationships       | 424 (+/-0 %     |
| LEIs with complete parent information    | 8,109 (+1.69 %) |
| Duplicates                               | Values          |
| Total LEIs marked as duplicate **        | 26 (+/-0 %      |
| Duplicate percentage