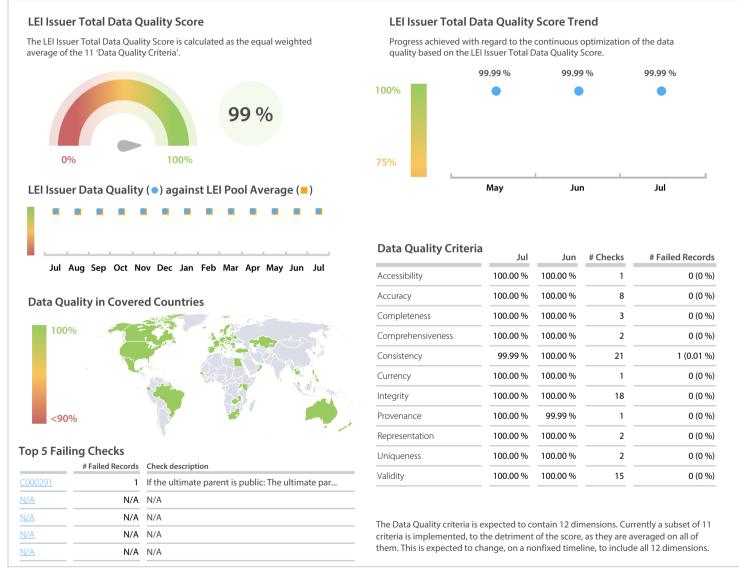

## Euronext Dublin | Data Quality Report | July 2019



## **Data Quality Scores**



## **Quality Maturity Level**



## **Statistics**

| Totals                                   | Values          |
|------------------------------------------|-----------------|
| Managed LEIs                             | 9,597 (+1.43 %) |
| Active entities managed                  | 9,414 (+1.43 %) |
| Inactive entities managed                | 183 (+1.66 %)   |
| Covered countries                        | 84 (+/-0 %)     |
| New lapsed LEIs *                        | 114 (-15.55 %   |
| Level 2 Info                             | Values          |
| LEIs with LEI parent relationships       | 424 (+/-0 %     |
| LEIs with complete parent information    | 8,109 (+1.69 %) |
| Duplicates                               | Values          |
| Total LEIs marked as duplicate **        | 26 (+/-0