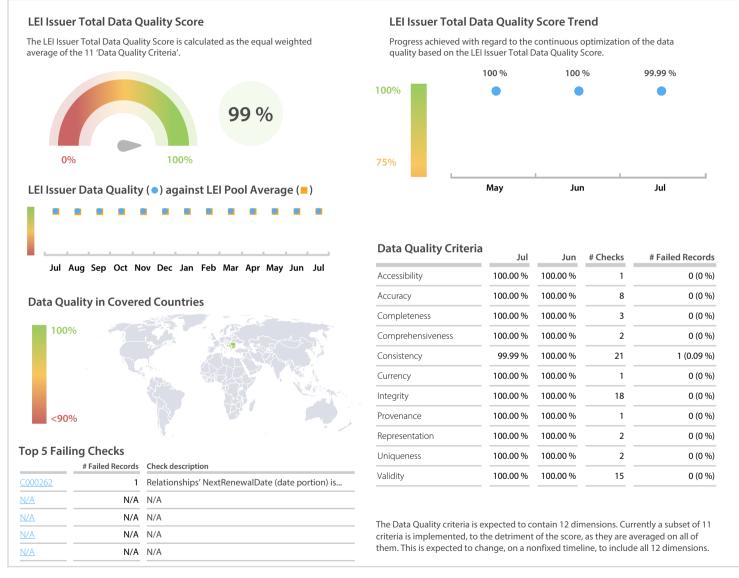

## Zagreb Stock Exchange, ZSE | Data Quality Report | July 2019



## **Data Quality Scores**



## **Quality Maturity Level**



## **Statistics**

| Managed LEIs                             | 1,083 (+0.93 %)  |
|------------------------------------------|------------------|
| Active entities managed                  | 1,048 (+0.57 %)  |
| Inactive entities managed                | 35 (+12.90 %)    |
| Covered countries                        | 9 (+/-0 %)       |
| New lapsed LEIs *                        | 34 (+54.54 %)    |
| Level 2 Info                             | Values           |
| LEIs with LEI parent relationships       | 267 (-2.55 %)    |
| LEIs with complete parent information    | 1,000 (-0.09 %)  |
| Duplicates                               | Values           |
| Total LEIs marked as duplicate **        | 0 (+/-0 %)       |
| Duplicate percentage of managed LEIs