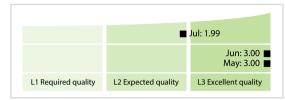

## Zagreb Stock Exchange, ZSE | Data Quality Report | July 2019



## **Data Quality Scores**



## **Quality Maturity Level**



## **Statistics**

| Managed LEIs                             | 1,083 (+0.93 %)  |
|------------------------------------------|------------------|
| Active entities managed                  | 1,048 (+0.57 %)  |
| Inactive entities managed                | 35 (+12.90 %)    |
| Covered countries                        | 9 (+/-0 %)       |
| New lapsed LEIs *                        | 34 (+54.54 %)    |
| Level 2 Info                             | Values           |
| LEIs with LEI parent relationships       | 267 (-2.55 %)    |
| LEIs with complete parent information    | 1,000 (-0.09 %)  |
| Duplicates                               | Values           |
| Total LEIs marked as duplicate **        | 0 (+/-0 %)       |
| Duplicate percentage of managed LEIs     | 0 % (+/-0 %)     |
| Challenge