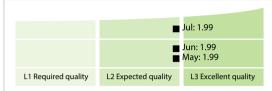

## CSD Slovakia | Data Quality Report | July 2020



## **Data Quality Scores**



## Quality Maturity Level



## **Statistics**

| Totals                                   | Values           |
|------------------------------------------|------------------|
| Managed LEIs                             | 2,177 (+1.68 %)  |
| Active entities managed                  | 2,142 (+1.42 %)  |
| Inactive entities managed                | 35 (+20.68 %)    |
| Covered countries                        | 12 (+/-0 %)      |
| New lapsed LEIs *                        | 17 (-50.00 %)    |
| Level 2 Info                             | Values           |
| LEIs with LEI parent relationships       | 123 (+4.23 %)    |
| LEIs with complete parent information    | 1,944 (+1.83 %)  |
| Duplicates                               | Values           |
| Total LEIs marked as duplicate **        | 4 (+33.33 %)     |
| Duplicate