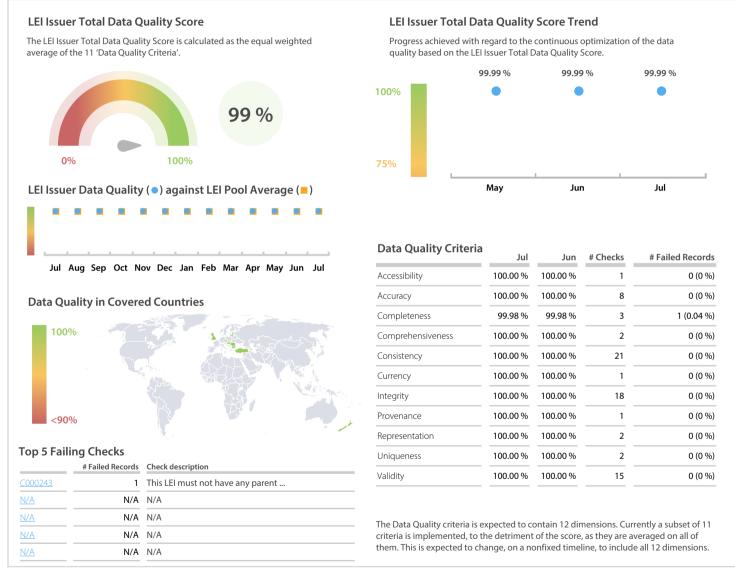

## CSD Slovakia | Data Quality Report | July 2020



## **Data Quality Scores**



## Quality Maturity Level



## **Statistics**

| Totals                                   | Values           |
|------------------------------------------|------------------|
| Managed LEIs                             | 2,177 (+1.68 %)  |
| Active entities managed                  | 2,142 (+1.42 %)  |
| Inactive entities managed                | 35 (+20.68 %)    |
| Covered countries                        | 12 (+/-0 %)      |
| New lapsed LEIs *                        | 17 (-50.00 %)    |
| Level 2 Info                             | Values           |
| LEIs with LEI parent relationships       | 123 (+4.23 %)    |
| LEIs with complete parent information    | 1,944 (+1.83 %)  |
| Duplicates                               | Values           |
| Total LEIs marked as duplicate **        | 4