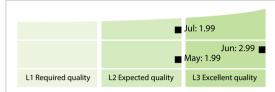

## London Stock Exchange | Data Quality Report | July 2020



## **Data Quality Scores**



## Quality Maturity Level



## **Statistics**

| Managed LEIs                             | 182,773 (+0.52 %) |
|------------------------------------------|-------------------|
| Active entities managed                  | 175,677 (+0.52 %) |
| Inactive entities managed                | 7,096 (+0.56 %)   |
| Covered countries                        | 181 (+/-0 %)      |
| New lapsed LEIs *                        | 865 (-15.02 %)    |
| Level 2 Info                             | Values            |
| LEIs with LEI parent relationships       | 16,235 (+0.22 %)  |
| LEIs with complete parent information    | 176,436 (+0.48 %) |
| Duplicates                               | Values            |
| Total LEIs marked as duplicate **        | 569 (+1.06 %)     |
| Duplicate percentage of managed LEIs     | < 1 % (+0.53 %)   |