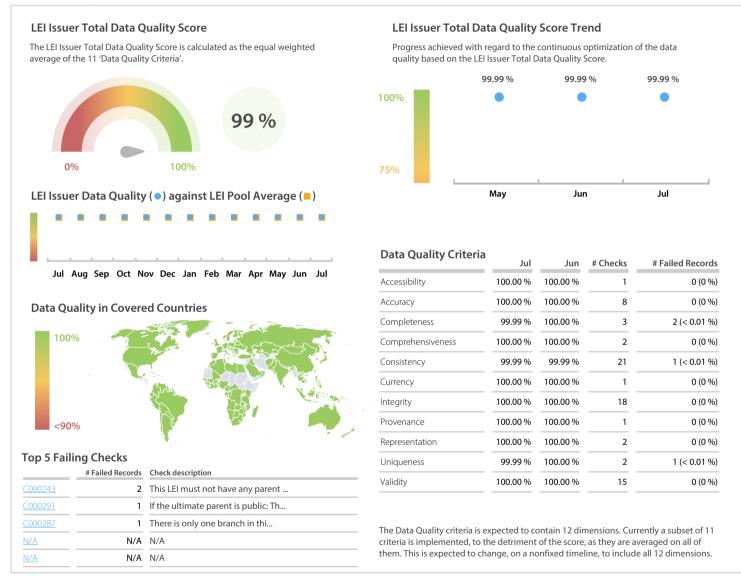

## **Data Quality Scores**

## **Statistics**

| Managed LEIs                             | 182,773 (+0.52 %) |
|------------------------------------------|-------------------|
| Active entities managed                  | 175,677 (+0.52 %) |
| Inactive entities managed                | 7,096 (+0.56 %)   |
| Covered countries                        | 181 (+/-0 %)      |
| New lapsed LEIs *                        | 865 (-15.02 %)    |
| Level 2 Info                             | Values            |
| LEIs with LEI parent relationships       | 16,235 (+0.22 %)  |
| LEIs with complete parent information    | 176,436 (+0.48 %) |
| Duplicates                               | Values            |
| Total LEIs marked as duplicate **        | 569 (+1.06 %)     |
| Duplicate percentage of managed LEIs     | < 1 % (+0.53 %)   |
| Challenges                               | Values            |
| Challenges this month                    | 0 (+/-0 %)        |
| Duplicates found this month              | 1 (-66.66 %)      |
| Updates to entity information this month | 7 (-12.50 %)      |
| Files                                    | Values            |
| No. of days per month with CDF-          | 31 / 31 (+/-0 %)  |