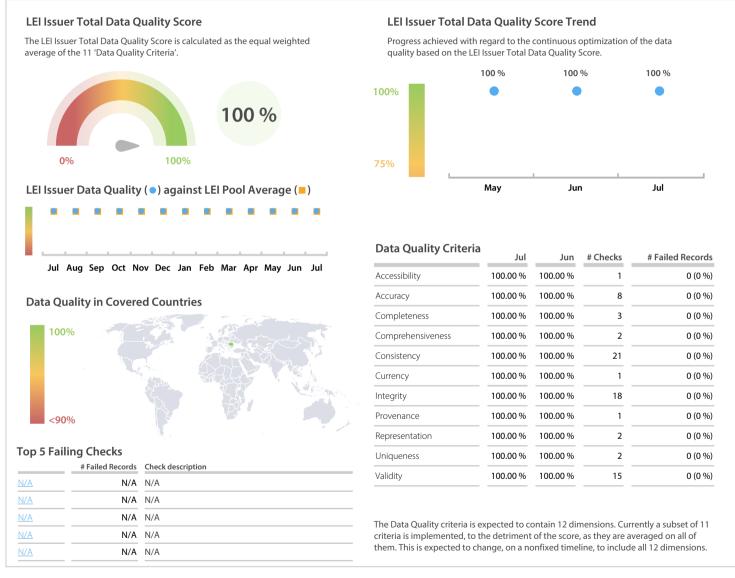

## Depozitarul Central, Romania | Data Quality Report | July 2020



## **Data Quality Scores**



## Quality Maturity Level

|                     |                     | Jul: 3.00                                |
|---------------------|---------------------|------------------------------------------|
|                     |                     | Jun: 3.00 <b>■</b><br>May: 3.00 <b>■</b> |
| L1 Required quality | L2 Expected quality | L3 Excellent quality                     |

## **Statistics**

| Totals                                                    | Values           |
|-----------------------------------------------------------|------------------|
| Managed LEIs                                              | 874 (+2.70 %)    |
| Active entities managed                                   | 870 (+2.71 %)    |
| Inactive entities managed                                 | 4 (+/-0 %