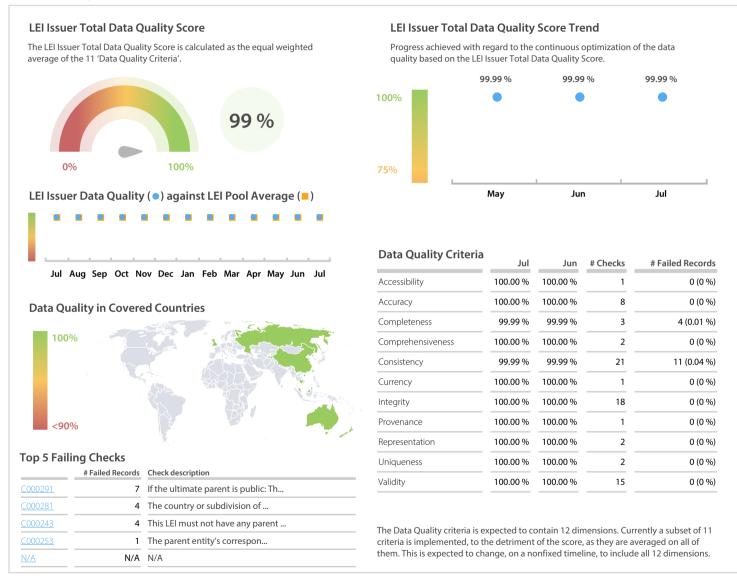

## China Financial Standardization Technical Committee

# Data Quality Report | July 2020



#### **Data Quality Scores**



### **Quality Maturity Level**



#### Statistics

| Managed LEIs                             | 26,752 (+4.56 %) |
|------------------------------------------|------------------|
| Active entities managed                  | 26,679 (+4.58 %) |
| Inactive entities managed                | 73 (+/-0 %)      |
| Covered countries                        | 18 (+/-0 %)      |
| New lapsed LEIs *                        | 67 (-69.54 %)    |
| Level 2 Info                             | Values           |
| LEIs with LEI parent relationships       | 599 (+0.84 %)    |
| LEIs with complete parent information    | 26,445 (+4.64 %) |
| Duplicates                               | Values           |
| Total LEIs marked as duplicate **        | 52 (+/-0 %)      |
| Duplicate percentage of managed LEIs