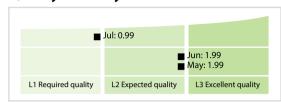

## China Financial Standardization Technical Committee

# Data Quality Report | July 2020



#### **Data Quality Scores**



### **Quality Maturity Level**



#### Statistics

| Managed LEIs                             | 26,752 (+4.56 %) |
|------------------------------------------|------------------|
| Active entities managed                  | 26,679 (+4.58 %) |
| Inactive entities managed                | 73 (+/-0 %)      |
| Covered countries                        | 18 (+/-0 %)      |
| New lapsed LEIs *                        | 67 (-69.54 %)    |
| Level 2 Info                             | Values           |
| LEIs with LEI parent relationships       | 599 (+0.84 %)    |
| LEIs with complete parent information    | 26,445 (+4.64 %) |
| Duplicates                               | Values           |
| Total LEIs marked as duplicate **        | 52 (+/-0 %)      |
| Duplicate percentage of managed LEIs     | < 1 % (-4.36 %)  |
| Challenges