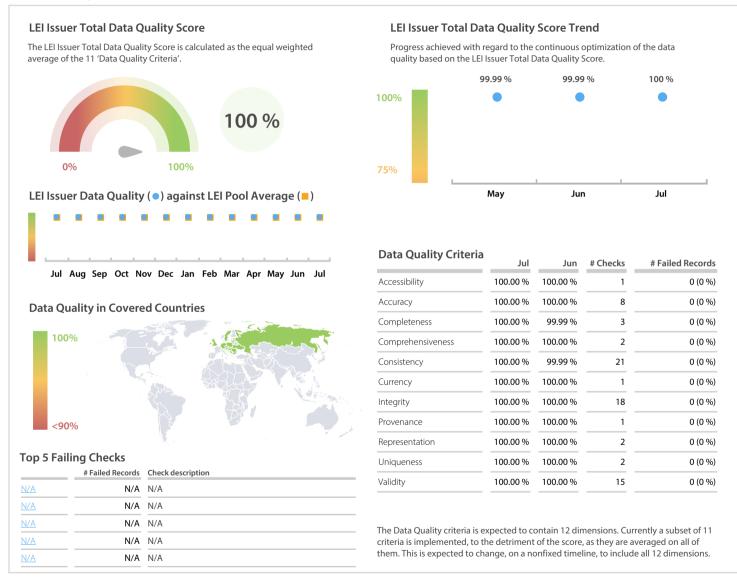

## CSD Prague | Data Quality Report | July 2020



## **Data Quality Scores**



## **Quality Maturity Level**



## Statistics

| Managed LEIs                             | 18,052 (+0.64 %) |
|------------------------------------------|------------------|
| Active entities managed                  | 17,693 (+0.64 %) |
| Inactive entities managed                | 359 (+0.84 %)    |
| Covered countries                        | 30 (+/-0 %)      |
| New lapsed LEIs *                        | 114 (-29.19 %)   |
| Level 2 Info                             | Values           |
| LEIs with LEI parent relationships       | 1,579 (+1.02 %)  |
| LEIs with complete parent information    | 15,367 (+0.83 %) |
| Duplicates                               | Values           |
| Total LEIs marked as duplicate **        | 26 (+/-0 %)      |
| Duplicate percentage of managed LEIs     | <