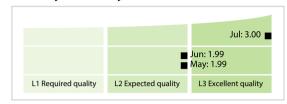

## CSD Prague | Data Quality Report | July 2020



## **Data Quality Scores**



## **Quality Maturity Level**



## Statistics

| Managed LEIs                             | 18,052 (+0.64 %) |
|------------------------------------------|------------------|
| Active entities managed                  | 17,693 (+0.64 %) |
| Inactive entities managed                | 359 (+0.84 %)    |
| Covered countries                        | 30 (+/-0 %)      |
| New lapsed LEIs *                        | 114 (-29.19 %)   |
| Level 2 Info                             | Values           |
| LEIs with LEI parent relationships       | 1,579 (+1.02 %)  |
| LEIs with complete parent information    | 15,367 (+0.83 %) |
| Duplicates                               | Values           |
| Total LEIs marked as duplicate **        | 26 (+/-0 %)      |
| Duplicate percentage of managed LEIs     | < 1 % (-0.64 %)  |
| Challenges