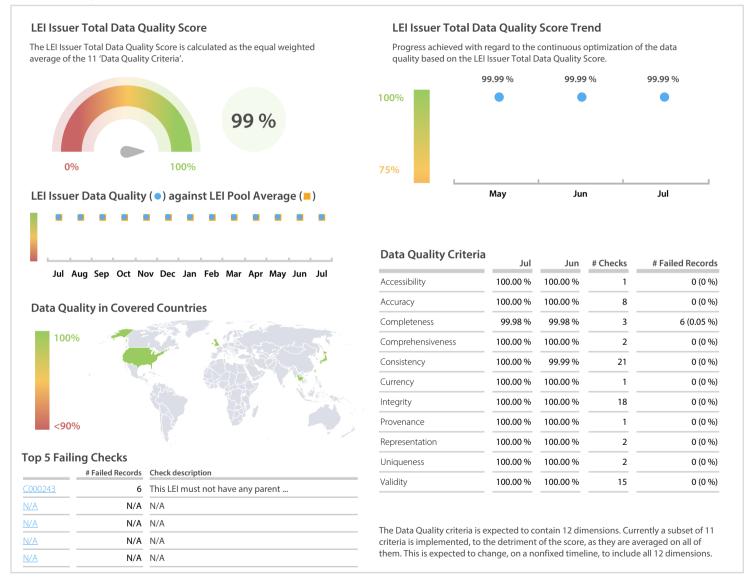

# Japan Exchange Group/ Tokyo Stock Exchange (JPX/TSE)

# Data Quality Report | July 2020



### **Data Quality Scores**



### **Quality Maturity Level**



#### **Statistics**

| Managed LEIs                             | 10,226 (+1.78 %) |
|------------------------------------------|------------------|
| Active entities managed                  | 7,909 (+1.72 %)  |
| Inactive entities managed                | 2,317 (+1.98 %)  |
| Covered countries                        | 13 (+/-0 %)      |
| New lapsed LEIs *                        | 1 (-75.00 %)     |
| Level 2 Info                             | Values           |
| LEIs with LEI parent relationships       | 163 (+5.84 %)    |
| LEIs with complete parent information    | 9,279 (+1.95 %)  |
| Duplicates                               | Values           |
| Total LEIs marked as duplicate **        | 2 (+/-0 %)       |
| Duplicate percentage of managed LEIs