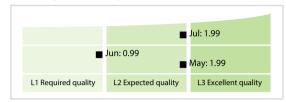

# Japan Exchange Group/ Tokyo Stock Exchange (JPX/TSE)

# Data Quality Report | July 2020



### **Data Quality Scores**



### **Quality Maturity Level**



#### **Statistics**

| Managed LEIs                             | 10,226 (+1.78 %) |
|------------------------------------------|------------------|
| Active entities managed                  | 7,909 (+1.72 %)  |
| Inactive entities managed                | 2,317 (+1.98 %)  |
| Covered countries                        | 13 (+/-0 %)      |
| New lapsed LEIs *                        | 1 (-75.00 %)     |
| Level 2 Info                             | Values           |
| LEIs with LEI parent relationships       | 163 (+5.84 %)    |
| LEIs with complete parent information    | 9,279 (+1.95 %)  |
| Duplicates                               | Values           |
| Total LEIs marked as duplicate **        | 2 (+/-0 %)       |
| Duplicate percentage of managed LEIs     | < 1 % (-1.75 %)  |
| Challen