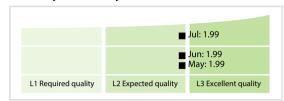

## Bundesanzeiger Verlag | Data Quality Report | July 2020



## **Data Quality Scores**



## **Quality Maturity Level**



## **Statistics**

| Managed LEIs                             | 46,029 (+1.15 %) |
|------------------------------------------|------------------|
| Active entities managed                  | 45,488 (+1.13 %) |
|                                          |                  |
| Inactive entities managed                | 541 (+2.65 %)    |
| Covered countries                        | 80 (+/-0 %)      |
| New lapsed LEIs *                        | 254 (+72.78 %)   |
| Level 2 Info                             | Values           |
| LEIs with LEI parent relationships       | 1,196 (+0.84 %)  |
| LEIs with complete parent information    | 45,049 (+1.13 %) |
| Duplicates                               | Values           |
| Total LEIs marked as duplicate **        | 62 (+3.33 %)     |
| Duplicate