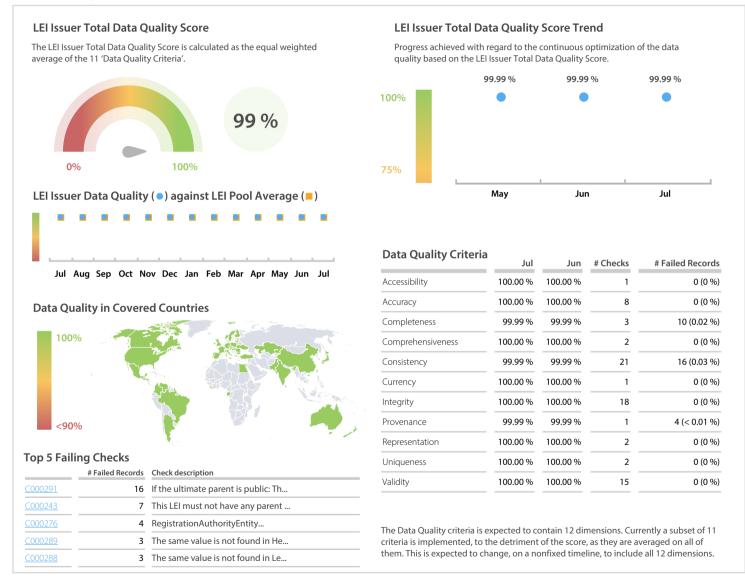

## Bundesanzeiger Verlag | Data Quality Report | July 2020



## **Data Quality Scores**



## **Quality Maturity Level**



## **Statistics**

| Managed LEIs                             | 46,029 (+1.15 %) |
|------------------------------------------|------------------|
| Active entities managed                  | 45,488 (+1.13 %) |
|                                          |                  |
| Inactive entities managed                | 541 (+2.65 %)    |
| Covered countries                        | 80 (+/-0 %)      |
| New lapsed LEIs *                        | 254 (+72.78 %)   |
| Level 2 Info                             | Values           |
| LEIs with LEI parent relationships       | 1,196 (+0.84 %)  |
| LEIs with complete parent information    | 45,049 (+1.13 %) |
| Duplicates                               | Values           |
| Total LEIs marked as duplicate **