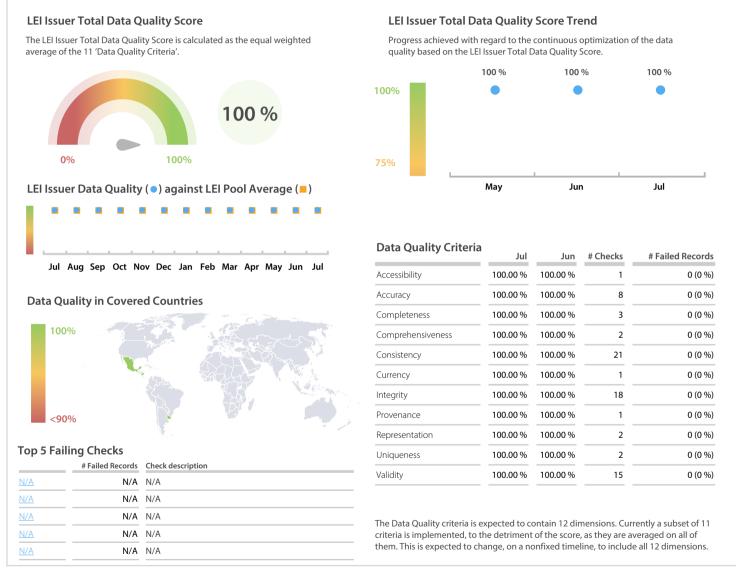

## **Data Quality Scores**

DISCLAIMER: All figures of this LEI Data Quality Report are derived from these sources: 1) Global Legal Entity Identifier Foundation (GLEIF) Concatenated end-of-month files for all months mentioned in this report and 2) the Data Quality Reports for the reported month based on the LEI-Data-Quality-Check Specification v2.1.7. While every care has been taken in the compilation of this information, GLEIF will not be held responsible for any loss, damage or inconvenience caused as a result of inaccuracy or error within the LEI Data Quality Report may be used, printed and distributed ONLY with the copyright information displayed (© Copyright Global Legal Entity Identifier Foundation (GLEIF).