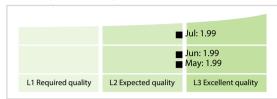

## WM Datenservice | Data Quality Report | July 2020



## **Data Quality Scores**



## **Quality Maturity Level**



## **Statistics**

| Totals                                   | Values            |
|------------------------------------------|-------------------|
| Managed LEIs                             | 149,842 (+0.30 %) |
| Active entities managed                  | 139,325 (+0.20 %) |
| Inactive entities managed                | 10,517 (+1.63 %)  |
| Covered countries                        | 154 (+/-0 %)      |
| New lapsed LEIs *                        | 769 (+11.93 %)    |
| Level 2 Info                             | Values            |
| LEIs with LEI parent relationships       | 14,631 (+0.43 %)  |
| LEIs with complete parent information    | 123,431 (+0.26 %) |
| Duplicates                               | Values            |
| Total LEIs marked as duplicate **        | 408 (+0.24 %)     |