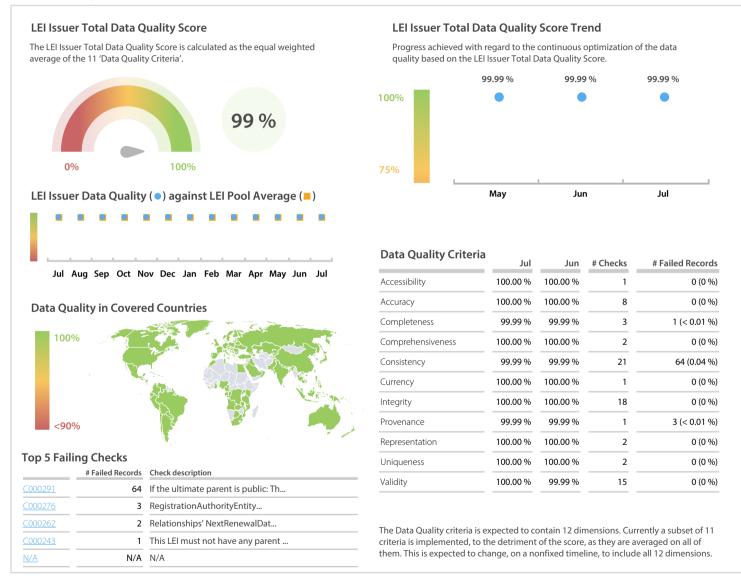

## WM Datenservice | Data Quality Report | July 2020



## **Data Quality Scores**



## **Quality Maturity Level**



## **Statistics**

| Totals                                   | Values            |
|------------------------------------------|-------------------|
| Managed LEIs                             | 149,842 (+0.30 %) |
| Active entities managed                  | 139,325 (+0.20 %) |
| Inactive entities managed                | 10,517 (+1.63 %)  |
| Covered countries                        | 154 (+/-0 %)      |
| New lapsed LEIs *                        | 769 (+11.93 %)    |
| Level 2 Info                             | Values            |
| LEIs with LEI parent relationships       | 14,631 (+0.43 %)  |
| LEIs with complete parent information    | 123,431 (+0.26 %) |
| Duplicates                               | Values            |
| Total LEIs marked as duplicat