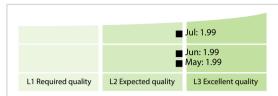

## Bloomberg | Data Quality Report | July 2020



## **Data Quality Scores**



## **Quality Maturity Level**



## **Statistics**

|                                          | Values            |
|------------------------------------------|-------------------|
| Managed LEIs                             | 109,589 (+1.73 %) |
| Active entities managed                  | 108,926 (+1.71 %) |
| Inactive entities managed                | 663 (+4.57 %)     |
| Covered countries                        | 203 (-1.45 %)     |
| New lapsed LEIs *                        | 1,084 (+3.13 %)   |
| Level 2 Info                             | Values            |
| LEIs with LEI parent relationships       | 8,017 (+1.25 %)   |
| LEIs with complete parent information    | 108,083 (+1.72 %) |
| Duplicates                               | Values            |
| Total LEIs marked as duplicate **        | 104 (+2.97 %)     |