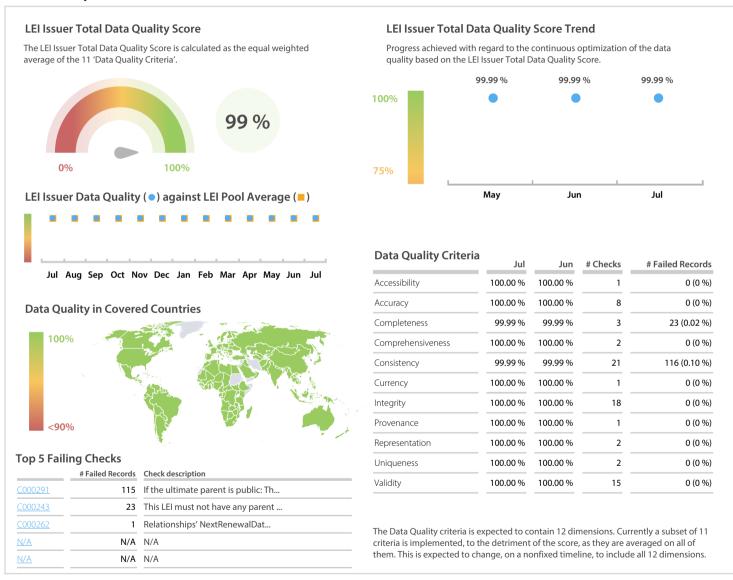

## Bloomberg | Data Quality Report | July 2020



## **Data Quality Scores**



## **Quality Maturity Level**



## **Statistics**

|                                          | Values            |
|------------------------------------------|-------------------|
| Managed LEIs                             | 109,589 (+1.73 %) |
| Active entities managed                  | 108,926 (+1.71 %) |
| Inactive entities managed                | 663 (+4.57 %)     |
| Covered countries                        | 203 (-1.45 %)     |
| New lapsed LEIs *                        | 1,084 (+3.13 %)   |
| Level 2 Info                             | Values            |
| LEIs with LEI parent relationships       | 8,017 (+1.25 %)   |
| LEIs with complete parent information    | 108,083 (+1.72 %) |
| Duplicates                               | Values            |
| Total LEIs marked as duplicat