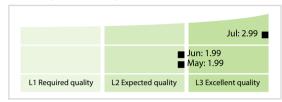

cores**



DISCLAIMER: All figures of this LEI Data Quality Report are derived from these sources: 1) Global Legal Entity Identifier Foundation (GLEIF) Concatenated end-of-month files for all months mentioned in this report and 2) the Data Quality Reports for the reported month based on the LEI-Data-Quality-Check Specification v2.1.7. While every care has been taken in the compilation of this information, GLEIF will not be held responsible for any loss, damage or inconvenience caused as a result of inaccuracy or error within the LEI Data Quality Report. The text and graphic content of the LEI Data Quality Report may be used, printed and distributed ONLY with the copyright information displayed (© Copyright Global Legal Entity Identifier Foundation (GLEIF)).

## **Quality Maturity Level**



## **Statistics**

| Totals                                   | Values           |
|------------------------------------------|------------------|
| Managed LEIs                             | 10,739 (+0.82 %) |
| Active entities managed                  | 10,462 (+0.76 %) |
| Inactive entities managed                | 277 (+3.35 %)    |
| Covered countries                        | 84 (+/-0 %       |
| New lapsed LEIs *                        | 68 (-18.07 %     |
| Level 2 Info                             | Values           |
| LEIs with LEI parent relationships       | 491 (+0.40 %)    |
| LEIs with complete parent information    | 9,200 (+0.83 %)  |
| Duplicates                               | Values           |
| Total LEIs marked as duplicate **        | 30 (+/-0 %       |
| Duplicate