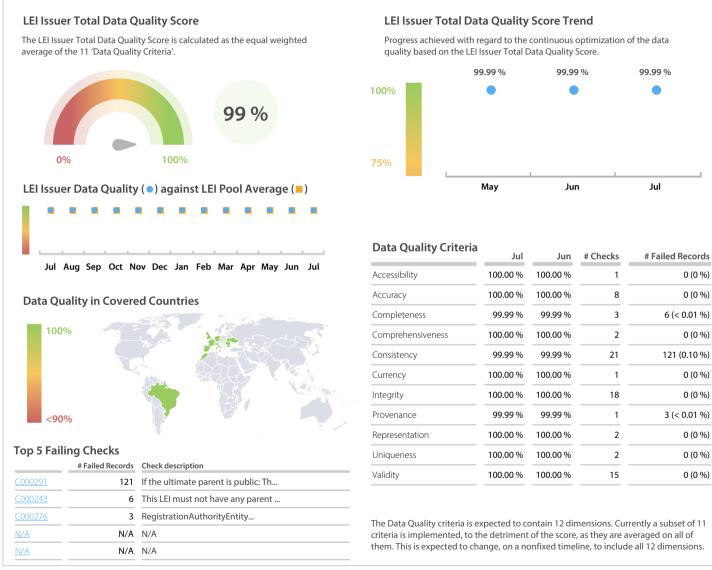

### **Data Quality Scores**

## **Quality Maturity Level**

|                     | -                   | Jul: 1.99              |
|---------------------|---------------------|------------------------|
|                     | :                   | Jun: 1.99<br>May: 1.99 |
| L1 Required quality | L2 Expected quality | L3 Excellent quality   |