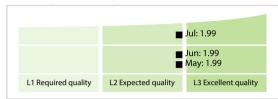

## **Data Quality Scores**



DISCLAIMER: All figures of this LEI Data Quality Report are derived from these sources: 1) Global Legal Entity Identifier Foundation (GLEIF) Concatenated end-of-month files for all months mentioned in this report and 2) the Data Quality Reports for the reported month based on the LEI-Data-Quality-Check Specification v2.1.7. While every care has been taken in the compilation of this information, GLEIF will not be held responsible for any loss, damage or inconvenience caused as a result of inaccuracy or error within the LEI Data Quality Report may be used, printed and distributed ONLY with the copyright information displayed (© Copyright Global Legal Entity Identifier Foundation (GLEIF)

## **Quality Maturity Level**



## **Statistics**

| Totals                                                    | Values           |
|-----------------------------------------------------------|------------------|
| Managed LEIs                                              | 80,210 (+0.91 %) |
| Active entities managed                                   | 73,007 (+0.79 %) |
| Inactive entities managed                                 | 7,203 (+2.14 %)  |
| Covered countries                                         | 17 (+/-0 %)      |
| New lapsed LEIs *                                         | 940 (-5.24 %)    |
| Level 2 Info                                              | Values           |
| LEIs with LEI parent relationships                        | 7,803 (+1.25 %)  |
| LEIs with complete parent information