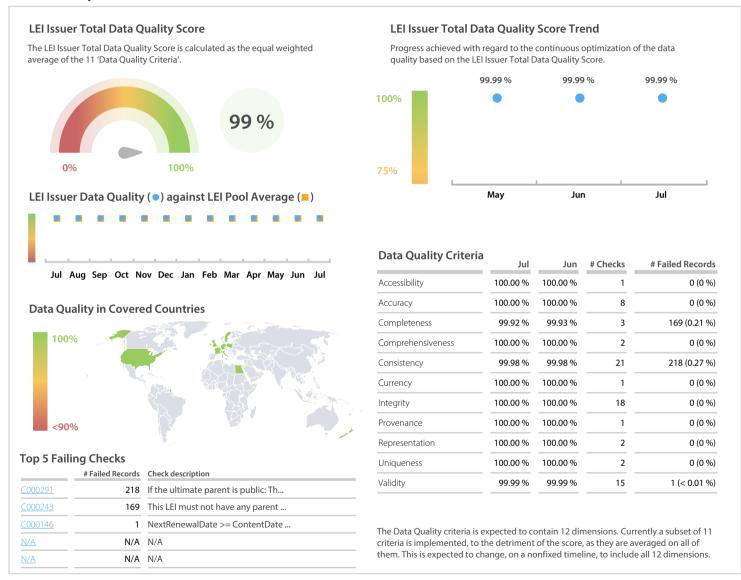

## **Data Quality Scores**

DISCLAIMER: All figures of this LEI Data Quality Report are derived from these sources: 1) Global Legal Entity Identifier Foundation (GLEIF) Concatenated end-of-month files for all months mentioned in this report and 2) the Data Quality Reports for the reported month based on the LEI-Data-Quality-Check Specification v2.1.7. While every care has been taken in the compilation of this information, GLEIF will not be held responsible for any loss, damage or inconvenience caused as a result of inaccuracy or error within the LEI Data Quality Report may be used, printed and distributed ONLY with the copyright information displayed (© Copyright Global Legal Entity Identifier Foundation (GLEIF)