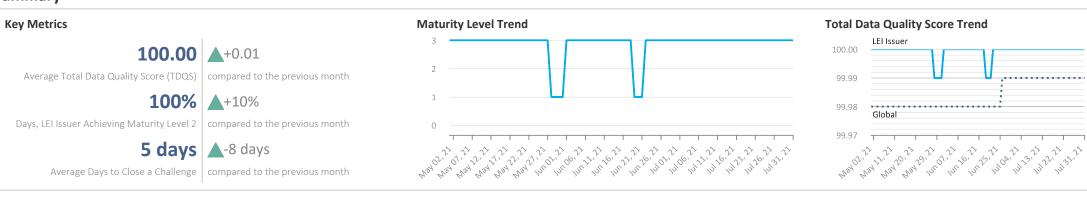

## **Summary**

## **Statistics**

| Totals                                                   | Values          |
|----------------------------------------------------------|-----------------|
| Total LEI Records                                        | 37,381 (+0.43%) |
| Active Entities Managed                                  | 37,094 (+0.42%) |
| New Issued LEIs                                          | 189 (-16.00%)   |
| Renewed LEIs                                             | 929 (-4.91%)    |
| Lapsed LEIs                                              | 11,888 (+0.57%) |
| Countries                                                | 92 (+1.10%)     |
| Relationship Information                                 | Values          |
| LEIs with Relationships                                  | 628 (+0.96%)    |
| LEIs with Complete Parent<br>Information                 | 37,030 (+0.43%) |
| Marked Duplicates                                        | Values          |
| Total LEIs                                               | 94 (+3.30%)     |
| Total LEIs in Percentage                                 | <1% (+2.86%)    |
| New Marked LEIs                                          | 3 (-)           |
| Challenges                                               | Values          |
| New Challenges                                           | 8 (+166.67%)    |
| Closed Challenges                                        | 6 (+200.00%)    |
| Closed Challenges with Update                            | 3 (+200.00%)    |
| Avg. Days to Close a Challenge                           | 5 (-61.54%)     |
| Files                                                    | Values          |
| No. of Days per Month with<br>CDF-Compliant File Uploads | 31 (+/-0.00%)   |