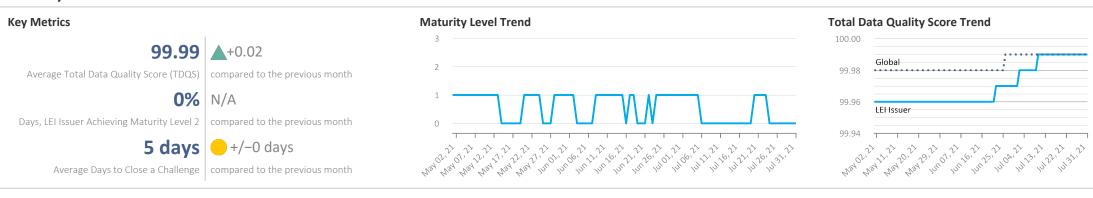

## **Summary**

## **Statistics**

| Total LEI Records 484,700 (+0.33%) Active Entities Managed 466,639 (+0.26%) New Issued LEIs 2,355 (-12.45%) Renewed LEIs 13,775 (-50.45%) Lapsed LEIs 220,105 (+0.33%) Countries 213 (+/-0.00%)  Relationship Information Values LEIs with Relationships 44,396 (-1.41%) LEIs with Complete Parent Information 382,784 (+0.53%) Marked Duplicates Values Total LEIs 2,839 (+1.21%) Total LEIs in Percentage <1% (+0.88%) New Marked LEIs 34 (+183.33%) Challenges Values New Challenges 159 (+19.55%) Closed Challenges with Update 93 (+/-0.00%) Avg. Days to Close a Challenge 5 (+/-0.00%) |                                |                  |
|-----------------------------------------------------------------------------------------------------------------------------------------------------------------------------------------------------------------------------------------------------------------------------------------------------------------------------------------------------------------------------------------------------------------------------------------------------------------------------------------------------------------------------------------------------------------------------------------------|--------------------------------|------------------|
| Active Entities Managed 466,639 (+0.26%)  New Issued LEIS 2,355 (-12.45%)  Renewed LEIS 13,775 (-50.45%)  Lapsed LEIS 220,105 (+0.33%)  Countries 213 (+/-0.00%)  Relationship Information Values  LEIS with Relationships 44,396 (-1.41%)  LEIS with Complete Parent Information 382,784 (+0.53%)  Marked Duplicates Values  Total LEIS 2,839 (+1.21%)  Total LEIS in Percentage <1% (+0.88%)  New Marked LEIS 34 (+183.33%)  Challenges Values  New Challenges 223 (+54.86%)  Closed Challenges 159 (+19.55%)  Closed Challenges with Update 93 (+/-0.00%)  Files Values                    | Totals                         | Values           |
| New Issued LEIs       2,355 (-12.45%)         Renewed LEIs       13,775 (-50.45%)         Lapsed LEIs       220,105 (+0.33%)         Countries       213 (+/-0.00%)         Relationship Information       Values         LEIs with Relationships       44,396 (-1.41%)         LEIs with Complete Parent Information       382,784 (+0.53%)         Marked Duplicates       Values         Total LEIs       2,839 (+1.21%)         Total LEIs in Percentage       <1% (+0.88%)                                                                                                               | Total LEI Records              | 484,700 (+0.33%) |
| Renewed LEIs 13,775 (-50.45%) Lapsed LEIs 220,105 (+0.33%) Countries 213 (+/-0.00%)  Relationship Information Values LEIs with Relationships 44,396 (-1.41%) LEIs with Complete Parent Information 382,784 (+0.53%)  Marked Duplicates Values Total LEIs 2,839 (+1.21%) Total LEIs in Percentage <1% (+0.88%) New Marked LEIs 34 (+183.33%)  Challenges Values New Challenges 223 (+54.86%) Closed Challenges 223 (+54.86%) Closed Challenges with Update 93 (+/-0.00%) Avg. Days to Close a Challenge 5 (+/-0.00%)  Files Values                                                             | Active Entities Managed        | 466,639 (+0.26%) |
| Lapsed LEIs       220,105 (+0.33%)         Countries       213 (+/-0.00%)         Relationship Information       Values         LEIs with Relationships       44,396 (-1.41%)         LEIs with Complete Parent Information       382,784 (+0.53%)         Marked Duplicates       Values         Total LEIs       2,839 (+1.21%)         Total LEIs in Percentage       <1% (+0.88%)                                                                                                                                                                                                         | New Issued LEIs                | 2,355 (-12.45%)  |
| Countries         213 (+/-0.00%)           Relationship Information         Values           LEIs with Relationships         44,396 (-1.41%)           LEIs with Complete Parent Information         382,784 (+0.53%)           Marked Duplicates         Values           Total LEIs         2,839 (+1.21%)           Total LEIs in Percentage         <1% (+0.88%)                                                                                                                                                                                                                          | Renewed LEIs                   | 13,775 (-50.45%) |
| Relationship Information         Values           LEIs with Relationships         44,396 (-1.41%)           LEIs with Complete Parent Information         382,784 (+0.53%)           Marked Duplicates         Values           Total LEIs         2,839 (+1.21%)           Total LEIs in Percentage         <1% (+0.88%)                                                                                                                                                                                                                                                                     | Lapsed LEIs                    | 220,105 (+0.33%) |
| LEIs with Relationships       44,396 (-1.41%)         LEIs with Complete Parent Information       382,784 (+0.53%)         Marked Duplicates       Values         Total LEIs       2,839 (+1.21%)         Total LEIs in Percentage       <1% (+0.88%)                                                                                                                                                                                                                                                                                                                                         | Countries                      | 213 (+/-0.00%)   |
| LEIs with Complete Parent Information       382,784 (+0.53%)         Marked Duplicates       Values         Total LEIs       2,839 (+1.21%)         Total LEIs in Percentage       <1% (+0.88%)                                                                                                                                                                                                                                                                                                                                                                                               | Relationship Information       | Values           |
| Marked Duplicates         Values           Total LEIs         2,839 (+1.21%)           Total LEIs in Percentage         <1% (+0.88%)                                                                                                                                                                                                                                                                                                                                                                                                                                                          | LEIs with Relationships        | 44,396 (-1.41%)  |
| Total LEIs 2,839 (+1.21%) Total LEIs in Percentage <1% (+0.88%) New Marked LEIs 34 (+183.33%)  Challenges Values New Challenges 223 (+54.86%) Closed Challenges 159 (+19.55%) Closed Challenges with Update 93 (+/-0.00%) Avg. Days to Close a Challenge 5 (+/-0.00%)  Files Values No. of Days per Month with 31 (+/-0.00%)                                                                                                                                                                                                                                                                  | •                              | 382,784 (+0.53%) |
| Total LEIs in Percentage                                                                                                                                                                                                                                                                                                                                                                                                                                                                                                                                                                      | Marked Duplicates              | Values           |
| New Marked LEIs  Challenges  Values  New Challenges  223 (+54.86%)  Closed Challenges  Closed Challenges  Closed Challenges with Update  Avg. Days to Close a Challenge  5 (+/-0.00%)  Files  Values  No. of Days per Month with  31 (+/-0.00%)                                                                                                                                                                                                                                                                                                                                               | Total LEIs                     | 2,839 (+1.21%)   |
| Challenges  New Challenges  Closed Challenges  Closed Challenges with Update  Avg. Days to Close a Challenge  Files  Values  Values  Values  Values                                                                                                                                                                                                                                                                                                                                                                                                                                           | Total LEIs in Percentage       | <1% (+0.88%)     |
| New Challenges       223 (+54.86%)         Closed Challenges       159 (+19.55%)         Closed Challenges with Update       93 (+/-0.00%)         Avg. Days to Close a Challenge       5 (+/-0.00%)         Files       Values         No. of Days per Month with       31 (+/-0.00%)                                                                                                                                                                                                                                                                                                        | New Marked LEIs                | 34 (+183.33%)    |
| Closed Challenges 159 (+19.55%) Closed Challenges with Update 93 (+/-0.00%) Avg. Days to Close a Challenge 5 (+/-0.00%)  Files Values No. of Days per Month with 31 (+/-0.00%)                                                                                                                                                                                                                                                                                                                                                                                                                | Challenges                     | Values           |
| Closed Challenges with Update 93 (+/-0.00%)  Avg. Days to Close a Challenge 5 (+/-0.00%)  Files Values  No. of Days per Month with 31 (+/-0.00%)                                                                                                                                                                                                                                                                                                                                                                                                                                              | New Challenges                 | 223 (+54.86%)    |
| Avg. Days to Close a Challenge 5 (+/-0.00%)  Files Values  No. of Days per Month with 31 (+/-0.00%)                                                                                                                                                                                                                                                                                                                                                                                                                                                                                           | Closed Challenges              | 159 (+19.55%)    |
| Files Values No. of Days per Month with 31 (+/-0.00%)                                                                                                                                                                                                                                                                                                                                                                                                                                                                                                                                         | Closed Challenges with Update  | 93 (+/-0.00%)    |
| No. of Days per Month with 31 (+/-0.00%)                                                                                                                                                                                                                                                                                                                                                                                                                                                                                                                                                      | Avg. Days to Close a Challenge | 5 (+/-0.00%)     |
| 31 (+/-() ()(%)                                                                                                                                                                                                                                                                                                                                                                                                                                                                                                                                                                               | Files                          | Values           |
|                                                                                                                                                                                                                                                                                                                                                                                                                                                                                                                                                                                               | * *                            | 31 (+/-0.00%)    |