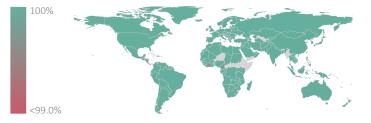

s with Required Days with Expected Days with Excellent Quality Quality Quality

### **Top 5 Failing Checks**

| Check ID       | Avg. Number of<br>Check Failures | Maturity<br>Level | Quality Criterion |
|----------------|----------------------------------|-------------------|-------------------|
| <u>C000291</u> | 299 (-39.23%)                    | Expected          | Consistency       |
| <u>C000243</u> | 252 (-29.21%)                    | Expected          | Completeness      |
| <u>C000304</u> | 43 (-90.81%)                     | Expected          | Validity          |
| <u>C000305</u> | 26 (-51.85%)                     | Expected          | Validity          |
| <u>C000289</u> | 23 (-84.56%)                     | Expected          | Completeness      |

## **Data Quality World Map**



### **Data Quality Criteria**

| Quality Criterion (No. of Checks) | Data Quality Score (DQS) Trend<br>(May - Jul) | Avg.<br>DQS | Avg. Number of<br>Check Failures |
|-----------------------------------|-----------------------------------------------|-------------|----------------------------------|
| Accessibility (0)                 |                                               | -           | - (-)                            |
| Accuracy (4)                      |                                               | 100.00      | 0 (0.00%)                        |
| Completeness (5)                  |                                               | 99.97       | 290 (0.01%)                      |
| Comprehensiveness (2)             |                                               | 99.99