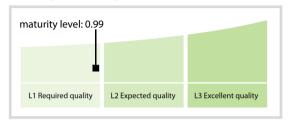

# CENTRAL SECURITIES CLEARING SYSTEM PLC (Central Securities Clearing



## System plc of Nigeria) | Data Quality Report | June 2017

### **Data Quality Scores**



#### **Quality Maturity Level**



#### **Statistics**

| Managed LEIs                    | 221 🛊     |
|---------------------------------|-----------|
| Active entities managed         | 217       |
| Inactive entities managed       | 4 =       |
| Covered countries               | 2         |
| Challenges                      | Values    |
| Received challenges             | 0 4       |
| 'No change' challenges          | 0         |
| Duplicates detected             | 0 =       |
| Files                           | Values    |
| No. of days per month with CDF- | 30 / 30 → |

DISCLAIMER: All figures of this LEI Data Quality Report are derived from these sources: 1) Global Legal Entity Identifier Foundation (GLEIF) Concatenated end-of-month files for all months mentioned in this report and 2) Data Quality Reports for all