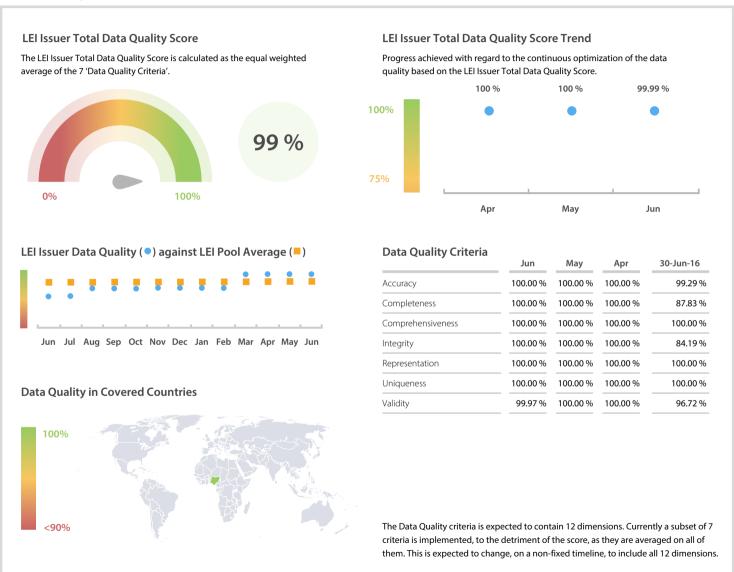

# CENTRAL SECURITIES CLEARING SYSTEM PLC (Central Securities Clearing



## System plc of Nigeria) | Data Quality Report | June 2017

### **Data Quality Scores**



#### **Quality Maturity Level**



#### **Statistics**

| Managed LEIs                    | 221 🛊     |
|---------------------------------|-----------|
| Active entities managed         | 217       |
| Inactive entities managed       | 4 =       |
| Covered countries               | 2         |
| Challenges                      | Values    |
| Received challenges             | 0 4       |
| 'No change' challenges          | 0         |
| Duplicates detected             | 0 =       |
| Files                           | Values    |
| No. of days per month with CDF- | 30 / 30 → |

DISCLAIMER: All figures of this LEI Data Quality Report are derived from these sources: 1) Global Legal Entity Identifier Foundation (GLEIF) Concatenated end-of-month files for all months mentioned in this report