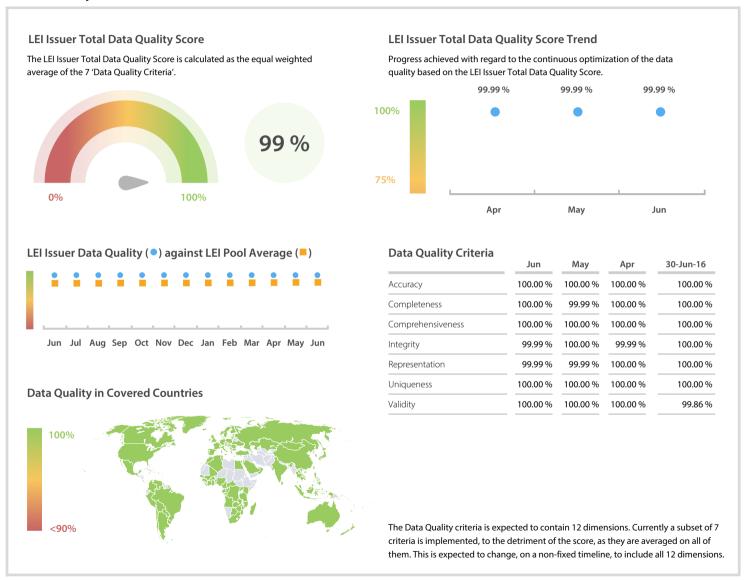

## LONDON STOCK EXCHANGE PLC | Data Quality Report | June 2017



## **Data Quality Scores**



## **Quality Maturity Level**



## **Statistics**

| Managed LEIs                                              | 48,921 👚  |
|-----------------------------------------------------------|-----------|
|                                                           |           |
| Active entities managed                                   | 47,149 👚  |
| Inactive entities managed                                 | 1,772 👚   |
| Covered countries                                         | 146       |
| Challenges                                                | Values    |
| Received challenges                                       | 7         |
| 'No change' challenges                                    | 4 🛊       |
| Duplicates detected                                       | 1         |
| File