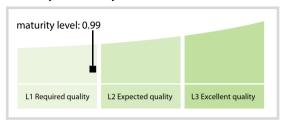

## LONDON STOCK EXCHANGE PLC | Data Quality Report | June 2017



## **Data Quality Scores**



## **Quality Maturity Level**



## **Statistics**

| Managed LEIs                                              | 48,921 👚  |
|-----------------------------------------------------------|-----------|
|                                                           |           |
| Active entities managed                                   | 47,149 👚  |
| Inactive entities managed                                 | 1,772 👚   |
| Covered countries                                         | 146       |
| Challenges                                                | Values    |
| Received challenges                                       | 7         |
| 'No change' challenges                                    | 4 🛊       |
| Duplicates detected                                       | 1         |
| Files