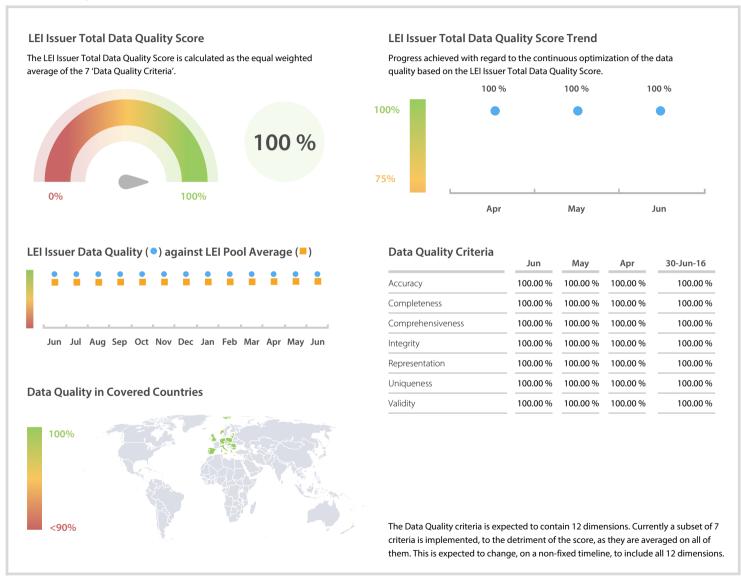

# Krajowy Depozyt Papierów Wartościowych S.A. (KDPW)

## | Data Quality Report | June 2017



### **Data Quality Scores**



#### **Quality Maturity Level**



#### **Statistics**

| LEI Issuer Totals         | Values  |
|---------------------------|---------|
| Managed LEIs              | 7,941 👚 |
| Active entities managed   | 7,883 🛊 |
| Inactive entities managed | 58 🛊    |
| Covered countries         | 22      |
|                           |         |
| Challenges                | Values  |
| Received challenges       | 3       |
| 'No change' challenges    | 0 =     |
| Duplicates detected       | 0 =     |
|                           |         |
|                           |         |
| Files                     | Values  |

DISCLAIMER: All figures of this LEI Data Quality Report are derived from these sources: 1) Global Legal Entity Identifier Foundation (GLEIF) Concatenated end-of-month files for all