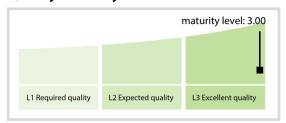

# Krajowy Depozyt Papierów Wartościowych S.A. (KDPW)

## | Data Quality Report | June 2017



### **Data Quality Scores**



#### **Quality Maturity Level**



#### **Statistics**

| LEI Issuer Totals         | Values  |
|---------------------------|---------|
| Managed LEIs              | 7,941 👚 |
| Active entities managed   | 7,883 🛊 |
| Inactive entities managed | 58 🛊    |
| Covered countries         | 22      |
|                           |         |
| Challenges                | Values  |
| Received challenges       | 3       |
| 'No change' challenges    | 0 =     |
| Duplicates detected       | 0 =     |
|                           |         |
|                           |         |
| Files                     | Values  |

DISCLAIMER: All figures of this LEI Data Quality Report are derived from these sources: 1) Global Legal Entity Identifier Foundation (GLEIF) Concatenated end-of-month files for all months mentioned in this report and