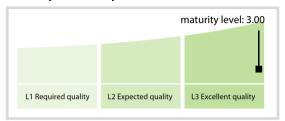

## 全国金融标准化技术委员会 (China Financial Standardization Technical Committee)

# LEI GLOBAL LEGAL ENTITY GONDATION

### | Data Quality Report | June 2017

#### **Data Quality Scores**



#### **Quality Maturity Level**



#### **Statistics**

| Managed LEIs                                              | 275       |
|-----------------------------------------------------------|-----------|
| Active entities managed                                   | 275       |
| Inactive entities managed                                 | 0 =       |
| Covered countries                                         | 12        |
| Challenges                                                | Values    |
| Received challenges                                       | 0 4       |
| 'No change' challenges                                    | 0 =       |
| Duplicates detected                                       | 0 =       |
| Files                                                     | Values    |
| No. of days per month with CDF-<br>