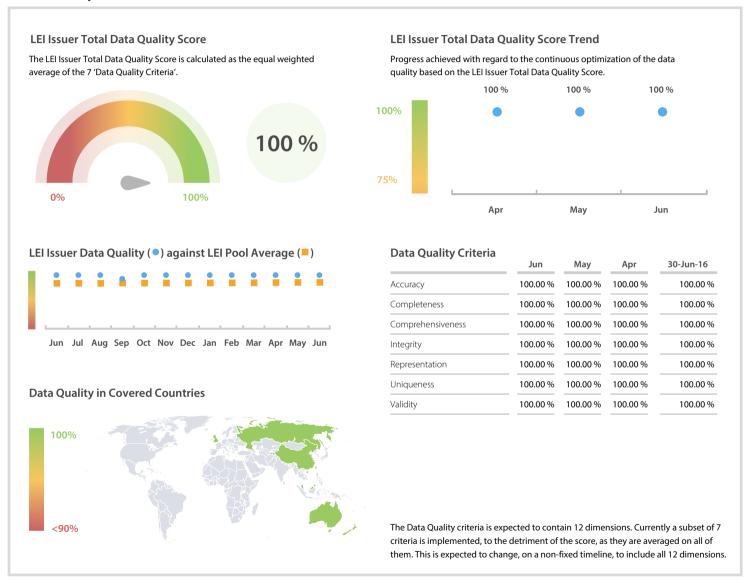

## 全国金融标准化技术委员会 (China Financial Standardization Technical Committee)

# LEI GLOBAL LEGAL ENTITY GONDATION

### | Data Quality Report | June 2017

#### **Data Quality Scores**



#### **Quality Maturity Level**



#### **Statistics**

| Managed LEIs                                              | 275       |
|-----------------------------------------------------------|-----------|
| Active entities managed                                   | 275       |
| Inactive entities managed                                 | 0 =       |
| Covered countries                                         | 12        |
| Challenges                                                | Values    |
| Received challenges                                       | 0 4       |
| 'No change' challenges                                    | 0 =       |
| Duplicates detected                                       | 0 =       |
| Files                                                     | Values    |
|