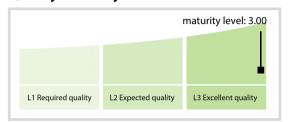

# Centrální Depozitář Cenných Papírů, a.s. (CSD Prague)

## Data Quality Report | June 2017



### **Data Quality Scores**



#### **Quality Maturity Level**



#### **Statistics**

| LEI Issuer Totals         | Values  |
|---------------------------|---------|
| Managed LEIs              | 9,259 👚 |
| Active entities managed   | 9,140 🛊 |
| Inactive entities managed | 119 🛊   |
| Covered countries         | 31      |
| Challenges                | Values  |
| Received challenges       | 0 =     |
| 'No change' challenges    | 0 =     |
| Duplicates detected       | 0       |
|                           | Values  |
| Files                     |         |

DISCLAIMER: All figures of this LEI Data Quality Report are derived from these sources: 1) Global Legal Entity Identifier Foundation (GLEIF) Concatenated end-of-month files for all months mentioned in this report and 2) Data Quality Reports for all aforementioned concatenated files based on the