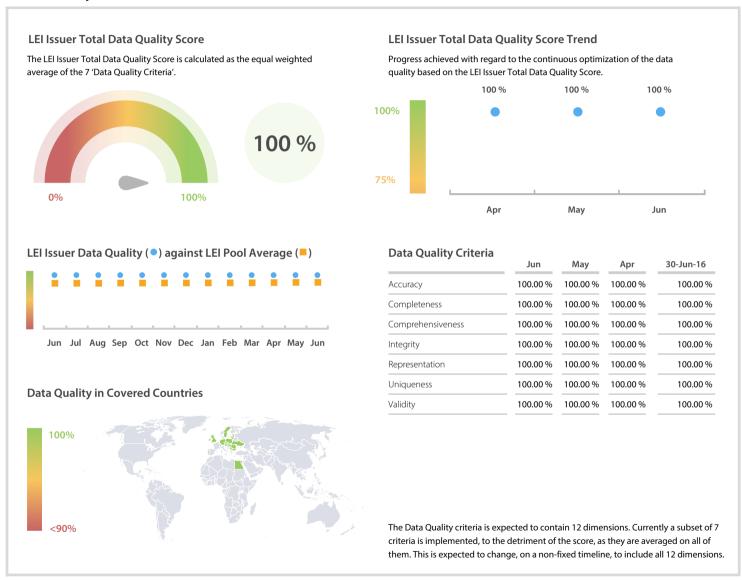

# Centrální Depozitář Cenných Papírů, a.s. (CSD Prague)

## Data Quality Report | June 2017



### **Data Quality Scores**



#### **Quality Maturity Level**



#### **Statistics**

| LEI Issuer Totals         | Values  |
|---------------------------|---------|
| Managed LEIs              | 9,259 👚 |
| Active entities managed   | 9,140 🛊 |
| Inactive entities managed | 119 🛊   |
| Covered countries         | 31      |
| Challenges                | Values  |
| Received challenges       | 0 =     |
| 'No change' challenges    | 0 =     |
| Duplicates detected       | 0       |
|                           | Values  |
| Files                     |         |

DISCLAIMER: All figures of this LEI Data Quality Report are derived from these sources: 1) Global Legal Entity Identifier Foundation (GLEIF) Concatenated end-of-month files for all months mentioned in this report and 2) Data Quality Reports for all aforemention