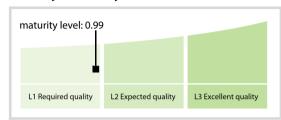

## Legal Entity Identifier India Limited (LEIL) | Data Quality Report | June 2017



## **Data Quality Scores**



## **Quality Maturity Level**



## **Statistics**

| LEI Issuer Totals               | Values    |
|---------------------------------|-----------|
| Managed LEIs                    | 49 🛊      |
| Active entities managed         | 49 🛊      |
| Inactive entities managed       | 0 =       |
| Covered countries               | 1 =       |
| Challenges                      | Values    |
|                                 |           |
| Received challenges             | 0 =       |
| 'No change' challenges          | 0 =       |
| Duplicates detected             | 0 =       |
| Files                           | Values    |
| No. of days per month with CDF- |           |
| compliant file uploads          | 30 / 30 👚 |

DISCLAIMER: All figures of this LEI Data Quality Report are derived from these sources: 1) Global Legal En