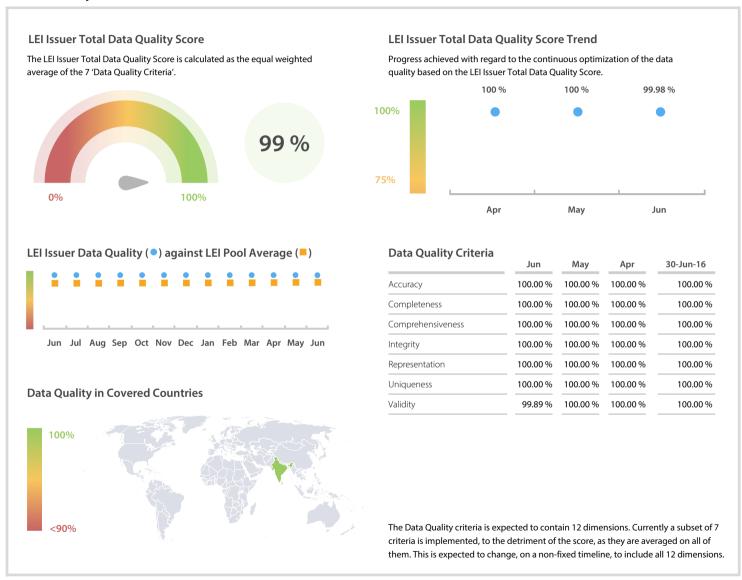

## Legal Entity Identifier India Limited (LEIL) | Data Quality Report | June 2017



## **Data Quality Scores**



## **Quality Maturity Level**



## **Statistics**

| LEI Issuer Totals               | Values    |
|---------------------------------|-----------|
| Managed LEIs                    | 49 🛊      |
| Active entities managed         | 49 🛊      |
| Inactive entities managed       | 0 =       |
| Covered countries               | 1 =       |
| Challenges                      | Values    |
|                                 |           |
| Received challenges             | 0 =       |
| 'No change' challenges          | 0 =       |
| Duplicates detected             | 0 =       |
| Files                           | Values    |
| No. of days per month with CDF- |           |
| compliant file uploads          | 30 / 30 👚 |

DISCLAIMER: All figures of this LEI Data Quality Report are derived from