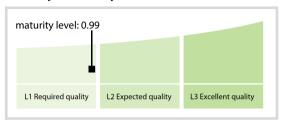

# 株式会社東京証券取引所 (Tokyo Stock Exchange, Inc.)

## | Data Quality Report | June 2017



#### **Data Quality Scores**



### **Quality Maturity Level**



#### **Statistics**

| LEI Issuer Totals                           | Values  |
|---------------------------------------------|---------|
| Managed LEIs                                | 4,881 👚 |
| Active entities managed                     | 4,121   |
| Inactive entities managed                   | 760 🖠   |
| Covered countries                           | 9 🛊     |
| Challenges                                  | Values  |
| Received challenges                         | 0 =     |
| neceived challeriges                        |         |
|                                             | 0 =     |
| 'No change' challenges  Duplicates detected | 0 =     |
| 'No change' challenges                      |         |

DISCLAIMER: All figures of this LEI Data Quality Report are derived from these s