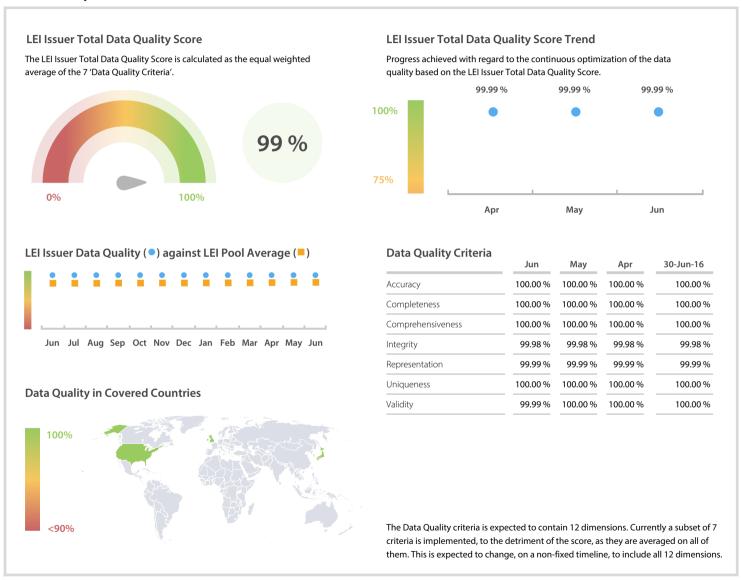

# 株式会社東京証券取引所 (Tokyo Stock Exchange, Inc.)

## | Data Quality Report | June 2017



#### **Data Quality Scores**



### **Quality Maturity Level**



#### **Statistics**

| LEI Issuer Totals                           | Values  |
|---------------------------------------------|---------|
| Managed LEIs                                | 4,881 👚 |
| Active entities managed                     | 4,121   |
| Inactive entities managed                   | 760 🖠   |
| Covered countries                           | 9 🛊     |
| Challenges                                  | Values  |
| Received challenges                         | 0 =     |
| neceived challeriges                        |         |
|                                             | 0 =     |
| 'No change' challenges  Duplicates detected | 0 =     |
| 'No change' challenges                      |         |

DISCLAIMER: All figures of this LEI Data Quali