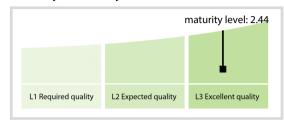

## Strate (pty) Ltd | Data Quality Report | June 2017



## **Data Quality Scores**



## **Quality Maturity Level**



## **Statistics**

| LEI Issuer Totals          | Values |
|----------------------------|--------|
| Managed LEIs               | 36 🖠   |
| Active entities managed    | 36 🖠   |
| Inactive entities managed  | 0 =    |
| Covered countries          | 1 -    |
|                            |        |
| Challenges                 | Values |
| Received challenges        | 0 =    |
| 'No change' challenges     | 0 =    |
|                            | 0 =    |
| Duplicates detected        |        |
| Duplicates detected  Files | Values |
| ·                          |        |

DISCLAIMER: All figures of this LEI Data Quality Report are derived from these sources: 1) Global Legal Entity Identifier Foundation (GLEIF) Concatenated end-of-month files for all months mentioned in this report and 2