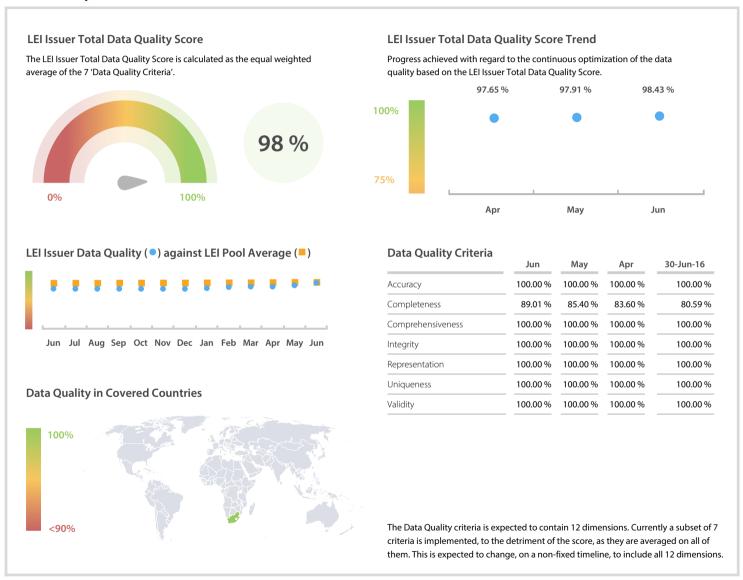

## Strate (pty) Ltd | Data Quality Report | June 2017



## **Data Quality Scores**



## **Quality Maturity Level**



## **Statistics**

| LEI Issuer Totals          | Values |
|----------------------------|--------|
| Managed LEIs               | 36 🖠   |
| Active entities managed    | 36 🖠   |
| Inactive entities managed  | 0 =    |
| Covered countries          | 1 -    |
|                            |        |
| Challenges                 | Values |
| Received challenges        | 0 =    |
| 'No change' challenges     | 0 =    |
|                            | 0 =    |
| Duplicates detected        |        |
| Duplicates detected  Files | Values |
| ·                          |        |

DISCLAIMER: All figures of this LEI Data Quality Report are derived from these sources: 1) Global Legal Entity Identifier Foundation (GLEIF) Concatenated end-of-month files for all mont