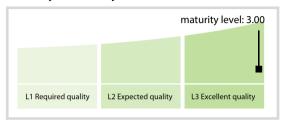

# KDD - Centralna klirinško depotna družba delniška družba

## | Data Quality Report | June 2017



#### **Data Quality Scores**



### **Quality Maturity Level**



#### **Statistics**

| LEI Issuer Totals                             | Values |
|-----------------------------------------------|--------|
| Managed LEIs                                  | 332 🖠  |
| Active entities managed                       | 330 🖠  |
| Inactive entities managed                     | 2      |
| Covered countries                             | 18 🖠   |
| Challenges                                    | Values |
| Received challenges                           | 0 =    |
|                                               |        |
| 'No change' challenges                        | 0 =    |
| 'No change' challenges<br>Duplicates detected | 0 =    |
|                                               |        |

DISCLAIMER: All figures of this LEI Data Quality Report are derived