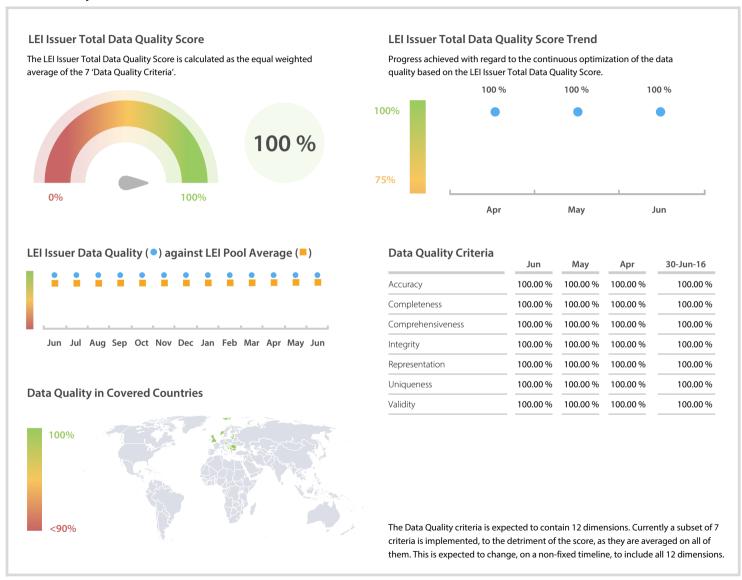

# KDD - Centralna klirinško depotna družba delniška družba

## | Data Quality Report | June 2017



#### **Data Quality Scores**



### **Quality Maturity Level**



#### **Statistics**

| LEI Issuer Totals                             | Values |
|-----------------------------------------------|--------|
| Managed LEIs                                  | 332 🖠  |
| Active entities managed                       | 330 🖠  |
| Inactive entities managed                     | 2      |
| Covered countries                             | 18 🖠   |
| Challenges                                    | Values |
| Received challenges                           | 0 =    |
|                                               |        |
| 'No change' challenges                        | 0 =    |
| 'No change' challenges<br>Duplicates detected | 0 =    |
|                                               |        |

DISCLAIMER: All figures of this LE