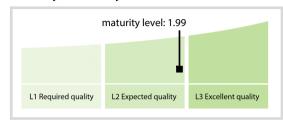

## Bloomberg Finance LP | Data Quality Report | June 2017



## **Data Quality Scores**



## **Quality Maturity Level**



## **Statistics**

| Managed LEIs                    | 531 🛊     |
|---------------------------------|-----------|
| Active entities managed         | 531       |
| Inactive entities managed       | 0 →       |
| Covered countries               | 41 👚      |
| Challenges                      | Values    |
| Received challenges             | 2         |
| "No change" challenges          | 0 →       |
| Duplicates detected             | 0 =       |
| Files                           | Values    |
| No. of days per month with CDF- |           |
| compliant file uploads          | 28 / 30 🔷 |

DISCLAIMER: All figures of this LEI Data Quality Report are derived from these sources: 1) Global Legal Entity Identifier Foundation (GLEIF) Concatenated end-of-month files for all months mentioned in t