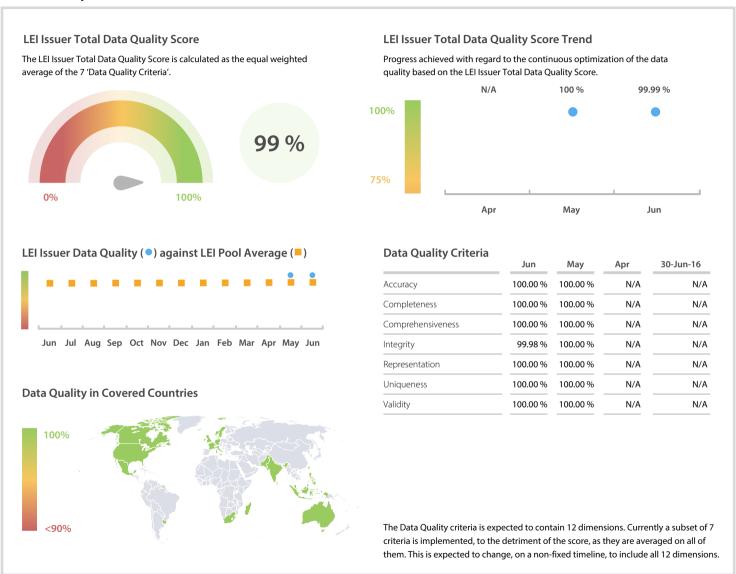

## Bloomberg Finance LP | Data Quality Report | June 2017



## **Data Quality Scores**



## **Quality Maturity Level**



## **Statistics**

| Managed LEIs                    | 531 🛊     |
|---------------------------------|-----------|
| Active entities managed         | 531       |
| Inactive entities managed       | 0 →       |
| Covered countries               | 41 👚      |
| Challenges                      | Values    |
| Received challenges             | 2         |
| "No change" challenges          | 0 →       |
| Duplicates detected             | 0 =       |
| Files                           | Values    |
| No. of days per month with CDF- |           |
| compliant file uploads          | 28 / 30 🔷 |

DISCLAIMER: All figures of this LEI Data Quality Report are derived from these sources: 1) Global Legal Entity Identifier Foundation (GLEIF) Concatenated end-of-month fi