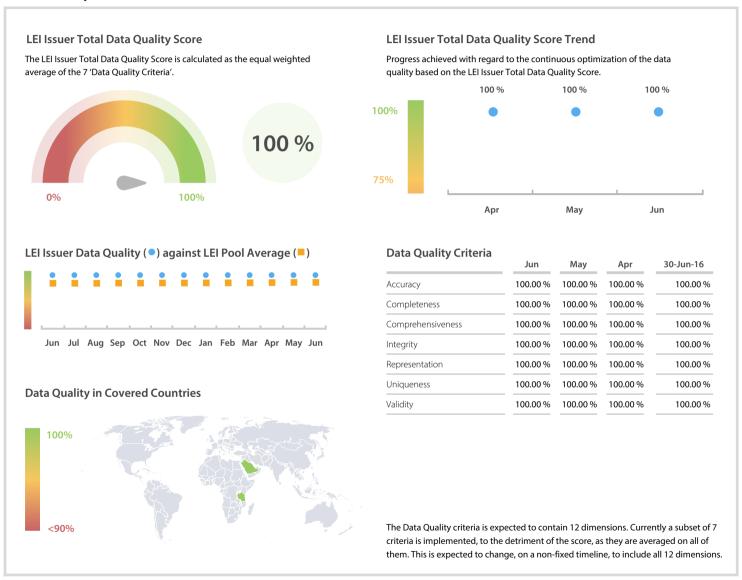

## Saudi Credit Bureau | Data Quality Report | June 2017



## **Data Quality Scores**



## **Quality Maturity Level**



## **Statistics**

| LEI Issuer Totals         | Values |
|---------------------------|--------|
| Managed LEIs              | 119    |
| Active entities managed   | 119    |
| Inactive entities managed | 0 =    |
| Covered countries         | 6 =    |
| Challenges                | Values |
|                           | 0 =    |
| Received challenges       |        |
| 'No change' challenges    | 0 =    |
| Duplicates detected       | 0 =    |
| Files                     | Values |
|                           |        |

DISCLAIMER: All figures of this LEI Data Quality Report are derived from these sources: 1) Global Legal Entity Identifier Foundation (GLEIF) Concatenated end-of-month files for all months mentioned in this report and 2) Data Quality Repor