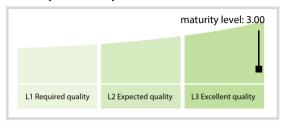

## Saudi Credit Bureau | Data Quality Report | June 2017



## **Data Quality Scores**



## **Quality Maturity Level**



## **Statistics**

| LEI Issuer Totals         | Values |
|---------------------------|--------|
| Managed LEIs              | 119    |
| Active entities managed   | 119    |
| Inactive entities managed | 0 =    |
| Covered countries         | 6 =    |
| Challenges                | Values |
|                           | 0 =    |
| Received challenges       |        |
| 'No change' challenges    | 0 =    |
| Duplicates detected       | 0 =    |
| Files                     | Values |
|                           |        |

DISCLAIMER: All figures of this LEI Data Quality Report are derived from these sources: 1) Global Legal Entity Identifier Foundation (GLEIF) Concatenated end-of-month files for all months mentioned in this report and 2) Data Quality Reports for all aforementioned concate