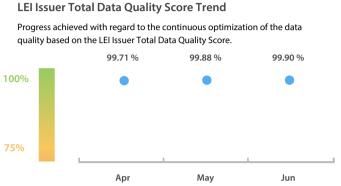

## Data Quality Scores

#### Data Quality Criteria

|                   | Jun      | May      | Apr      | 30-Jun-16 |
|-------------------|----------|----------|----------|-----------|
| Accuracy          | 100.00 % | 100.00 % | 100.00 % | 100.00 %  |
| Completeness      | 100.00 % | 100.00 % | 100.00 % | 79.92 %   |
| Comprehensiveness | 100.00 % | 100.00 % | 100.00 % | 100.00 %  |
| Integrity         | 99.95 %  | 99.94 %  | 99.23 %  | 86.73 %   |
| Representation    | 100.00 % | 100.00 % | 100.00 % | 100.00 %  |
| Uniqueness        | 100.00 % | 100.00 % | 100.00 % | 100.00 %  |
| Validity          | 99.38 %  | 99.24 %  | 98.77 %  | 99.49 %   |