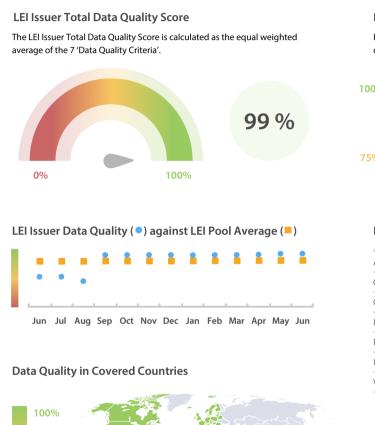

## Data Quality Scores

#### Data Quality Criteria

|                   | Jun      | May      | Apr      | 30-Jun-16 |
|-------------------|----------|----------|----------|-----------|
| Accuracy          | 100.00 % | 100.00 % | 100.00 % | 100.00 %  |
| Completeness      | 100.00 % | 100.00 % | 100.00 % | 79.92 %   |
| Comprehensiveness | 100.00 % | 100.00 % | 100.00 % | 100.00 %  |
| Integrity         | 99.95 %  | 99.94 %  | 99.23 %  | 86.73 %   |
| Representation    | 100.00 % | 100.00 % | 100.00 % | 100.00 %  |
| Uniqueness        | 100.00 % | 100.00 % | 100.00 % | 100.00 %  |
| Validity          | 99.38 %  | 99.24 %  | 98.77 %  | 99.49 %   |

The Data Quality criteria is expected to contain 12 dimensions. Currently a subset of 7 criteria is implemented, to the detriment of the score, as they are averaged on all of them. This is expected to change, on a non-fixed timeline, to include all 12 dimensions.