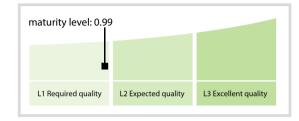

--------|----------|-----------|
| Accuracy          | 100.00 % | 100.00 % | 100.00 % | 100.00 %  |
| Completeness      | 100.00 % | 100.00 % | 100.00 % | 79.92 %   |
| Comprehensiveness | 100.00 % | 100.00 % | 100.00 % | 100.00 %  |
| Integrity         | 99.95 %  | 99.94 %  | 99.23 %  | 86.73 %   |
| Representation    | 100.00 % | 100.00 % | 100.00 % | 100.00 %  |
| Uniqueness        | 100.00 % | 100.00 % | 100.00 % | 100.00 %  |
| Validity          | 99.38 %  | 99.24 %  | 98.77 %  | 99.49 %   |

The Data Quality criteria is expected to contain 12 dimensions. Currently a subset of 7 criteria is implemented, to the detriment of the score, as they are averaged on all of them. This is expected to change, on a non-fixed timeline, to include all 12 dimensions.

### **Quality Maturity Level**



## Statistics

| LEI Issuer Totals         | Values  |  |
|---------------------------|---------|--|
| Managed LEIs              | 4,382 🛉 |  |
| Active entities managed   | 4,252 🕇 |  |
| Inactive entities managed | 130 🕇   |  |
| Covered countries         | 68 🕇    |  |

| Challenges             | Values |
|------------------------|--------|
| Received challenges    | 3 🕇    |
| 'No change' challenges | 2 🕇    |
| Duplicates detected    | 0 🔶    |

| Files                                                     | Values    |
|-----------------------------------------------------------|-----------|
| No. of days per month with CDF-<br>compliant file uploads | 30 / 30 🔶 |

DISCLAIMER: All figures of this LEI Data Quality Report are derived from these sources: 1) Global Legal Entity Identifie