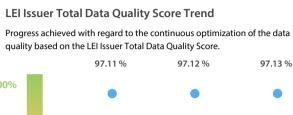

The Data Quality criteria is expected to contain 12 dimensions. Currently a subset of 7 criteria is implemented, to the detriment of the score, as they are averaged on all of them. This is expected to change, on a non-fixed timeline, to include all 12 dimensions.