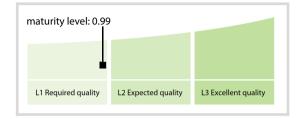

---------|----------|-----------|
| Accuracy          | 100.00 % | 100.00 % | 100.00 % | 100.00 %  |
| Completeness      | 80.00 %  | 80.00 %  | 80.00 %  | 80.00 %   |
| Comprehensiveness | 100.00 % | 100.00 % | 100.00 % | 100.00 %  |
| Integrity         | 100.00 % | 100.00 % | 100.00 % | 99.84 %   |
| Representation    | 99.98 %  | 99.98 %  | 99.98 %  | 99.98 %   |
| Uniqueness        | 100.00 % | 100.00 % | 100.00 % | 100.00 %  |
| Validity          | 99.94 %  | 99.91 %  | 99.80 %  | 99.95 %   |

The Data Quality criteria is expected to contain 12 dimensions. Currently a subset of 7 criteria is implemented, to the detriment of the score, as they are averaged on all of them. This is expected to change, on a non-fixed timeline, to include all 12 dimensions.

## **Quality Maturity Level**



## **Statistics**

| LEI Issuer Totals         | Values   |  |
|---------------------------|----------|--|
| Managed LEIs              | 16,061 🏓 |  |
| Active entities managed   | 15,355 🏓 |  |
| Inactive entities managed | 706 🕇    |  |
| Covered countries         | 10 🟓     |  |

| Challenges             | Values |
|------------------------|--------|
| Received challenges    | 1 🕇    |
| 'No change' challenges | 1 🕇    |
| Duplicates detected    | 0 🔶    |

| Files                                                     | Values    |
|-----------------------------------------------------------|-----------|
| No. of days per month with CDF-<br>compliant file uploads | 29 / 30 🖊 |

DISCLAIMER: All figures of this LEI Data Quality Report are derived from these sources: 1) Global Legal Entity