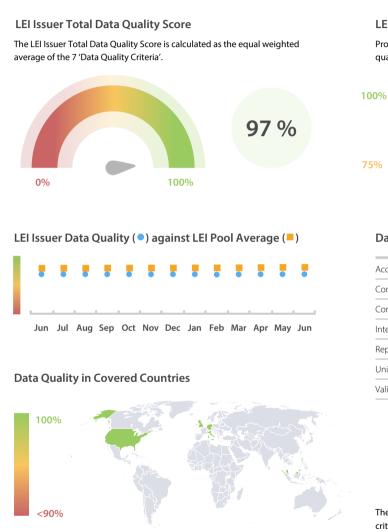

The Data Quality criteria is expected to contain 12 dimensions. Currently a subset of 7 criteria is implemented, to the detriment of the score, as they are averaged on all of them. This is expected to change, on a non-fixed timeline, to include all 12 dimensions.