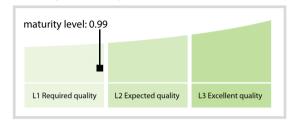

# Patentti- ja rekisterihallitus (Finnish Patent and Registration Office)

## Data Quality Report | June 2017



### **Data Quality Scores**



#### **Quality Maturity Level**



#### **Statistics**

| Managed LEIs                    | 2,750 👚   |
|---------------------------------|-----------|
|                                 |           |
| Active entities managed         | 2,629 👚   |
| Inactive entities managed       | 121 👚     |
| Covered countries               | 4 =       |
| Challenges                      | Values    |
| Received challenges             | 6         |
| 'No change' challenges          | 0 =       |
| Duplicates detected             | 0 =       |
| Files                           | Values    |
| No. of days per month with CDF- |           |
| compliant file uploads          | 30 / 30 → |

DISCLAIMER: All figures of this LEI Data Quality Report are derived from these sources: 1) Global Legal Entity Identifier Foundation (GLEIF) Concatenate