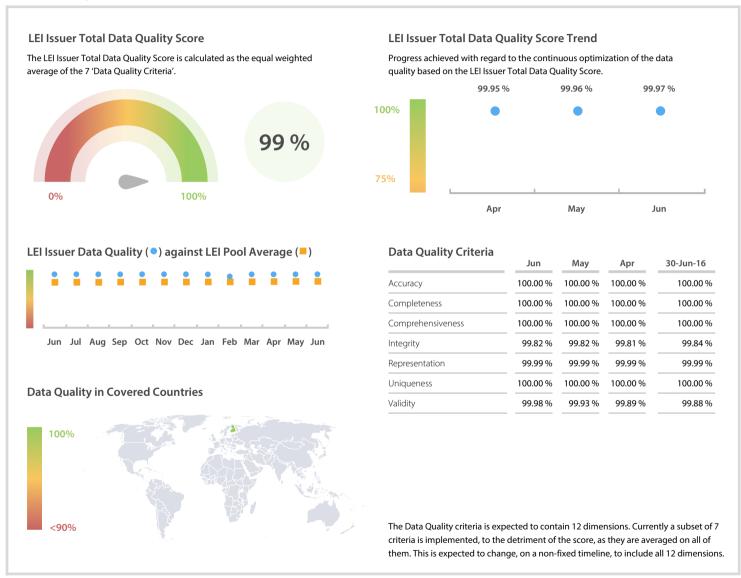

# Patentti- ja rekisterihallitus (Finnish Patent and Registration Office)

## Data Quality Report | June 2017



### **Data Quality Scores**



#### **Quality Maturity Level**



#### **Statistics**

| Managed LEIs                    | 2,750 👚   |
|---------------------------------|-----------|
|                                 |           |
| Active entities managed         | 2,629 👚   |
| Inactive entities managed       | 121 👚     |
| Covered countries               | 4 =       |
| Challenges                      | Values    |
| Received challenges             | 6         |
| 'No change' challenges          | 0 =       |
| Duplicates detected             | 0 =       |
| Files                           | Values    |
| No. of days per month with CDF- |           |
| compliant file uploads          | 30 / 30 → |

DISCLAIMER: All figures of this LEI Data Quality Report are derived from these sources: 1) Global Legal Entity Identi