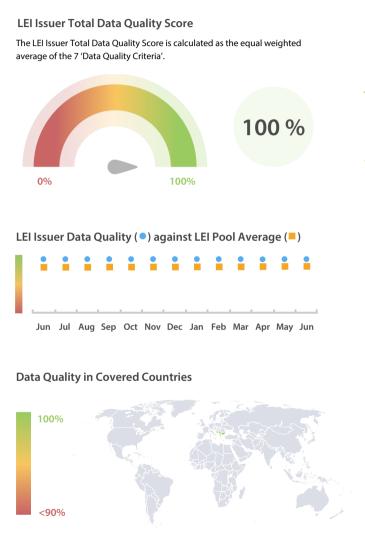

## Data Quality Scores

#### **Data Quality Criteria**

|                   | Jun      | May      | Apr      | 30-Jun-16 |
|-------------------|----------|----------|----------|-----------|
| Accuracy          | 100.00 % | 100.00 % | 100.00 % | 100.00 %  |
| Completeness      | 100.00 % | 100.00 % | 100.00 % | 100.00 %  |
| Comprehensiveness | 100.00 % | 100.00 % | 100.00 % | 100.00 %  |
| Integrity         | 100.00 % | 100.00 % | 100.00 % | 100.00 %  |
| Representation    | 100.00 % | 100.00 % | 100.00 % | 100.00 %  |
| Uniqueness        | 100.00 % | 100.00 % | 100.00 % | 100.00 %  |
| Validity          | 100.00 % | 100.00 % | 99.73 %  | 100.00 %  |

The Data Quality criteria is expected to contain 12 dimensions. Currently a subset of 7 criteria is implemented, to the detriment of the score, as they are averaged on all of them. This is expected to change, on a non-fixed timeline, to include all 12 dimensions.