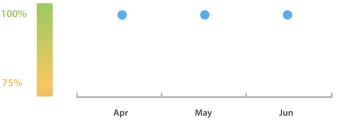

## LEI Issuer Total Data Quality Score Trend Progress achieved with regard to the continuous optimization of the data quality based on the LEI Issuer Total Data Quality Score. 99.96 % 100 % 100 %