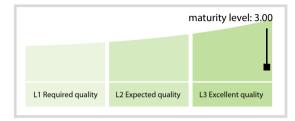

---------|----------|-----------|
| Accuracy          | 100.00 % | 100.00 % | 100.00 % | 100.00 %  |
| Completeness      | 100.00 % | 100.00 % | 100.00 % | 100.00 %  |
| Comprehensiveness | 100.00 % | 100.00 % | 100.00 % | 100.00 %  |
| Integrity         | 100.00 % | 100.00 % | 100.00 % | 100.00 %  |
| Representation    | 100.00 % | 100.00 % | 100.00 % | 100.00 %  |
| Uniqueness        | 100.00 % | 100.00 % | 100.00 % | 100.00 %  |
| Validity          | 100.00 % | 100.00 % | 99.73 %  | 100.00 %  |

The Data Quality criteria is expected to contain 12 dimensions. Currently a subset of 7 criteria is implemented, to the detriment of the score, as they are averaged on all of them. This is expected to change, on a non-fixed timeline, to include all 12 dimensions.

## **Quality Maturity Level**



## Statistics

| LEI Issuer Totals         | Values |  |
|---------------------------|--------|--|
| Managed LEIs              | 445 🕇  |  |
| Active entities managed   | 435 🕇  |  |
| Inactive entities managed | 10 🔶   |  |
| Covered countries         | 9 🔶    |  |

| Challenges             | Values |
|------------------------|--------|
| Received challenges    | 0 🔶    |
| 'No change' challenges | 0 🔶    |
| Duplicates detected    | o 🔶    |

| Files                                                     | Values    |
|-----------------------------------------------------------|-----------|
| No. of days per month with CDF-<br>compliant file uploads | 30 / 30 🔶 |

DISCLAIMER: All figures of this LEI Data Quality Report are derived from these sources: 1) Global Legal Entity Identifier Foun