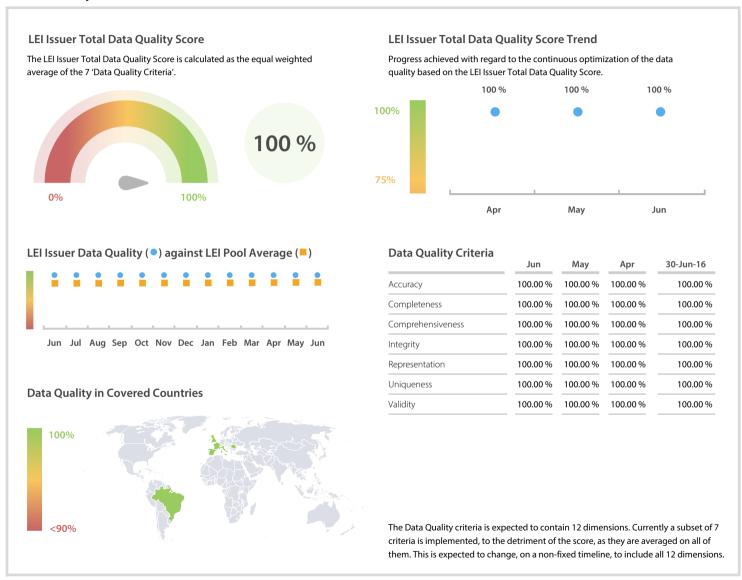

## INFOCAMERE - SOCIETA' CONSORTILE DI INFORMATICA DELLE CAMERE DI COMMERCIO ITALIANE PER AZIONI | Data Quality Report | June 2017



## **Data Quality Scores**



## **Quality Maturity Level**



## **Statistics**

| Managed LEIs              | 47,568 🛊 |
|---------------------------|----------|
| Active entities managed   | 46,253   |
|                           |          |
| Inactive entities managed | 1,315 👚  |
| Covered countries         | 9 📑      |
| Challenges                | Values   |
| Received challenges       | 2        |
| 'No change' challenges    | 2        |
| Duplicates detected       | 0        |
| Files                     | Values   |
| riies                     |          |

DISCLAIMER: All figures of this LEI Data Quality Report are derived from these sources: 1) Global Legal Entity Identifier Foundation (GLEIF) Concatenated end-of-month files for all months mentioned in this report and 2) Data Quality Reports for all afor