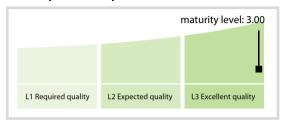

## INFOCAMERE - SOCIETA' CONSORTILE DI INFORMATICA DELLE CAMERE DI COMMERCIO ITALIANE PER AZIONI | Data Quality Report | June 2017



## **Data Quality Scores**



## **Quality Maturity Level**



## **Statistics**

| Managed LEIs              | 47,568 🛊 |
|---------------------------|----------|
| Active entities managed   | 46,253   |
|                           |          |
| Inactive entities managed | 1,315 👚  |
| Covered countries         | 9 📑      |
| Challenges                | Values   |
| Received challenges       | 2        |
| 'No change' challenges    | 2        |
| Duplicates detected       | 0        |
| Files                     | Values   |
| riies                     |          |

DISCLAIMER: All figures of this LEI Data Quality Report are derived from these sources: 1) Global Legal Entity Identifier Foundation (GLEIF) Concatenated end-of-month files for all months mentioned in this report and 2) Data Quality Reports for all aforementioned concatenated files bas