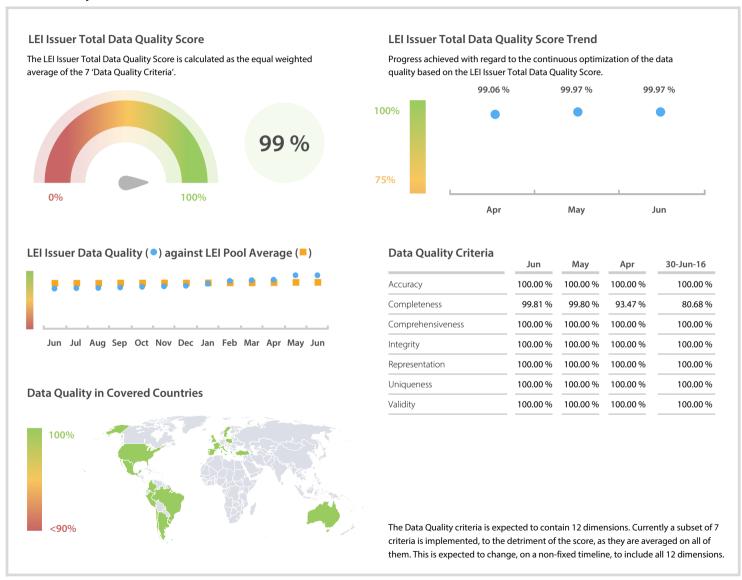

# Colegio de Registradores de la Propiedad, Mercantiles y Bienes Muebles de España



## Data Quality Report | June 2017

#### **Data Quality Scores**



### **Quality Maturity Level**



#### **Statistics**

| LEI Issuer Totals                                       | Value  |
|---------------------------------------------------------|--------|
| Managed LEIs                                            | 17,372 |
| Active entities managed                                 | 17,223 |
| Inactive entities managed                               | 149    |
| Covered countries                                       | 29 4   |
|                                                         | Value  |
| Challenges                                              | Value  |
|                                                         | 1      |
| Challenges  Received challenges  'No change' challenges |        |
| Received challenges