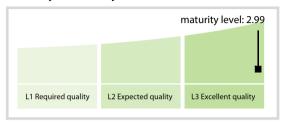

# Colegio de Registradores de la Propiedad, Mercantiles y Bienes Muebles de España



## Data Quality Report | June 2017

#### **Data Quality Scores**



### **Quality Maturity Level**



#### **Statistics**

| LEI Issuer Totals                                       | Value  |
|---------------------------------------------------------|--------|
| Managed LEIs                                            | 17,372 |
| Active entities managed                                 | 17,223 |
| Inactive entities managed                               | 149    |
| Covered countries                                       | 29 4   |
|                                                         | Value  |
| Challenges                                              | Value  |
|                                                         | 1      |
| Challenges  Received challenges  'No change' challenges |        |
| Received challenges                                     | 1      |
| Received challen