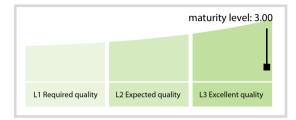

--------|----------|-----------|
| Accuracy          | 100.00 % | 100.00 % | 100.00 % | N/A       |
| Completeness      | 100.00 % | 99.31 %  | 100.00 % | N/A       |
| Comprehensiveness | 100.00 % | 100.00 % | 100.00 % | N/A       |
| Integrity         | 100.00 % | 100.00 % | 100.00 % | N/A       |
| Representation    | 100.00 % | 100.00 % | 100.00 % | N/A       |
| Uniqueness        | 100.00 % | 100.00 % | 100.00 % | N/A       |
| Validity          | 100.00 % | 99.82 %  | 100.00 % | N/A       |

The Data Quality criteria is expected to contain 12 dimensions. Currently a subset of 7 criteria is implemented, to the detriment of the score, as they are averaged on all of them. This is expected to change, on a non-fixed timeline, to include all 12 dimensions.

### **Quality Maturity Level**



## Statistics

| LEI Issuer Totals         | Values |
|---------------------------|--------|
| Managed LEIs              | 57 🕇   |
| Active entities managed   | 57 🕇   |
| Inactive entities managed | 0 🔶    |
| Covered countries         | 10 🕇   |

| Challenges             | Values |
|------------------------|--------|
| Received challenges    | 1 🕇    |
| 'No change' challenges | 0 🔶    |
| Duplicates detected    | o 🔶    |

| Files                                                     | Values    |
|-----------------------------------------------------------|-----------|
| No. of days per month with CDF-<br>compliant file uploads | 30 / 30 🔶 |

DISCLAIMER: All figures of this LEI Data Quality Report are derived from these sources: 1) Global Legal Entity Identifier Foundation (GLEIF) Con