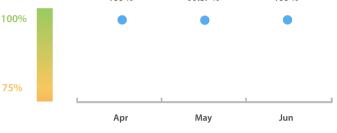

# LEI Issuer Total Data Quality Score Trend Progress achieved with regard to the continuous optimization of the data quality based on the LEI Issuer Total Data Quality Score. 100 % 99.87 % 100 %