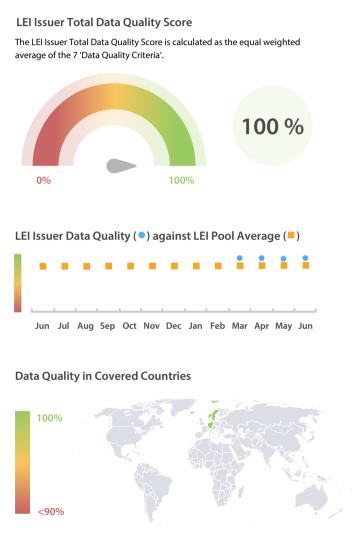

# LEI Issuer Total Data Quality Score Trend Progress achieved with regard to the continuous optimization of the data quality based on the LEI Issuer Total Data Quality Score. 100 % 99.87 % 100 %

#### **Data Quality Criteria**

|                   | Jun      | May      | Apr      | 30-Jun-16 |
|-------------------|----------|----------|----------|-----------|
| Accuracy          | 100.00 % | 100.00 % | 100.00 % | N/A       |
| Completeness      | 100.00 % | 99.31 %  | 100.00 % | N/A       |
| Comprehensiveness | 100.00 % | 100.00 % | 100.00 % | N/A       |
| Integrity         | 100.00 % | 100.00 % | 100.00 % | N/A       |
| Representation    | 100.00 % | 100.00 % | 100.00 % | N/A       |
| Uniqueness        | 100.00 % | 100.00 % | 100.00 % | N/A       |
| Validity          | 100.00 % | 99.82 %  | 100.00 % | N/A       |

The Data Quality criteria is expected to contain 12 dimensions. Currently a subset of 7 criteria is implemented, to the detriment of the score, as they are averaged on all of them. This is expected to change, on a non-fixed timeline, to include all 12 dimensions.

## Statistics

| LEI Issuer Totals         | Values |
|---------------------------|--------|
| Managed LEIs              | 57 🕇   |
| Active entities managed   | 57 🕇   |
| Inactive entities managed | 0 🔶    |
| Covered countries         | 10 🕇   |

| Challenges             | Values |
|------------------------|--------|
| Received challenges    | 1 🕇    |
| 'No change' challenges | 0 🔶    |
| Duplicates detected    | o 🔶    |

| Files                                                     | Values    |
|-----------------------------------------------------------|-----------|
| No. of days per month with CDF-<br>compliant file uploads | 30 / 30 🔶 |