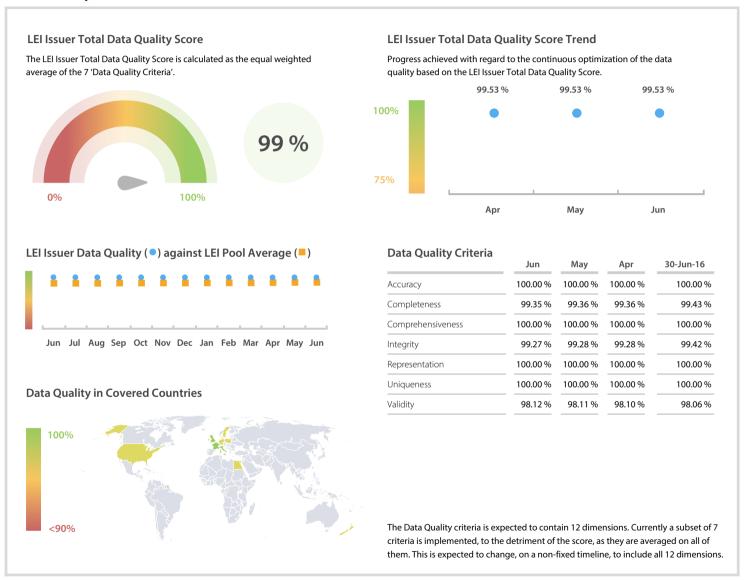

## INSTITUT NATIONAL DE LA STATISTIQUE ET DES ETUDES ECONOMIQUES



# (Insee) | Data Quality Report | June 2017

### **Data Quality Scores**



### **Quality Maturity Level**



#### **Statistics**



DISCLAIMER: All figures of this LEI Data Quality Report are derived from these sources: 1) Global Legal Entity Identifier Foundation (GLEIF) Concatenated end-of-month files for all months mentioned in this report and 2) Data Quality Reports for all aforementioned concatenated files based on the LEI-Data-Quality-Check Specification v1.5. While every care has been taken in the compilation of this information, GLEIF will not be held responsible for any loss, damage or inconvenience caused as a result of inaccuracy or error within the LEI Data Quality Report. The text and graphic content of the LEI Data Quality Report may be used, printed and distributed ONLY with the copyright information displayed (© Copyright Global Legal Entity Ide