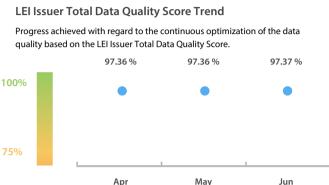

#### Data Quality Criteria

| ()                | Jun      | May      | Apr      | 30-Jun-16 |
|-------------------|----------|----------|----------|-----------|
| Accuracy          | 100.00 % | 100.00 % | 100.00 % | 100.00 %  |
| Completeness      | 85.15 %  | 85.12 %  | 85.08 %  | 84.64 %   |
| Comprehensiveness | 100.00 % | 100.00 % | 100.00 % | 100.00 %  |
| Integrity         | 99.91 %  | 99.91 %  | 99.91 %  | 99.86 %   |
| Representation    | 100.00 % | 100.00 % | 100.00 % | 100.00 %  |
| Uniqueness        | 100.00 % | 100.00 % | 100.00 % | 100.00 %  |
| Validity          | 96.55 %  | 96.54 %  | 96.53 %  | 96.37 %   |