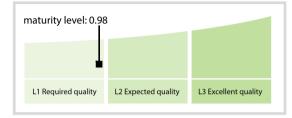

--|----------|----------|-----------|
| Accuracy          | 100.00 % | 100.00 % | 100.00 % | 100.00 %  |
| Completeness      | 85.15 %  | 85.12 %  | 85.08 %  | 84.64 %   |
| Comprehensiveness | 100.00 % | 100.00 % | 100.00 % | 100.00 %  |
| Integrity         | 99.91 %  | 99.91 %  | 99.91 %  | 99.86 %   |
| Representation    | 100.00 % | 100.00 % | 100.00 % | 100.00 %  |
| Uniqueness        | 100.00 % | 100.00 % | 100.00 % | 100.00 %  |
| Validity          | 96.55 %  | 96.54 %  | 96.53 %  | 96.37 %   |

The Data Quality criteria is expected to contain 12 dimensions. Currently a subset of 7 criteria is implemented, to the detriment of the score, as they are averaged on all of them. This is expected to change, on a non-fixed timeline, to include all 12 dimensions.

## Quality Maturity Level



## Statistics

| LEI Issuer Totals         | Values    |
|---------------------------|-----------|
| Managed LEIs              | 251,729 🛉 |
| Active entities managed   | 246,814 🛉 |
| Inactive entities managed | 4,915 🛉   |
| Covered countries         | 190 🏓     |

| Challenges             | Values |
|------------------------|--------|
| Received challenges    | 12 🖊   |
| 'No change' challenges | 4 🖊    |
| Duplicates detected    | 4 🕇    |

| Files                                                     | Values    |
|-----------------------------------------------------------|-----------|
| No. of days per month with CDF-<br>compliant file uploads | 30 / 30 🔶 |

DISCLAIMER: All figures of this LEI Data Quality Report are derived from these sources: 1) Global Legal Entity Identifier Foun