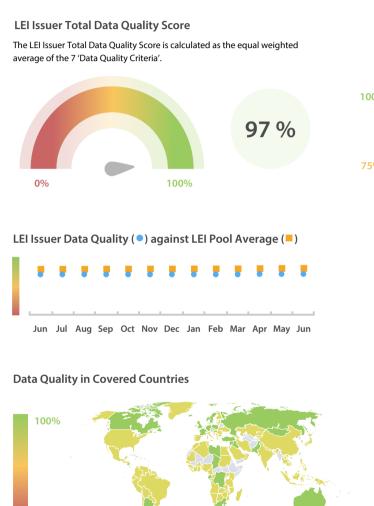

### Data Quality Scores

<90%

#### Data Quality Criteria

| ()                | Jun      | May      | Apr      | 30-Jun-16 |
|-------------------|----------|----------|----------|-----------|
| Accuracy          | 100.00 % | 100.00 % | 100.00 % | 100.00 %  |
| Completeness      | 85.15 %  | 85.12 %  | 85.08 %  | 84.64 %   |
| Comprehensiveness | 100.00 % | 100.00 % | 100.00 % | 100.00 %  |
| Integrity         | 99.91 %  | 99.91 %  | 99.91 %  | 99.86 %   |
| Representation    | 100.00 % | 100.00 % | 100.00 % | 100.00 %  |
| Uniqueness        | 100.00 % | 100.00 % | 100.00 % | 100.00 %  |
| Validity          | 96.55 %  | 96.54 %  | 96.53 %  | 96.37 %   |

The Data Quality criteria is expected to contain 12 dimensions. Currently a subset of 7 criteria is implemented, to the detriment of the score, as they are averaged on all of them. This is expected to change, on a non-fixed timeline, to include all 12 dimensions.