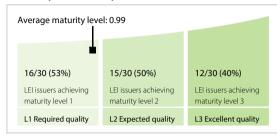

of this Global LEI Data Quality Report are derived from these sources: 1) Global Legal Entity Identifier Foundation (GLEIF) Concatenated end-of-month files for all months mentioned in this report and 2) Data Quality Reports for all aforementioned concatenated files based on the LEI-Data-Quality-Check Specification v1.5. While every care has been taken in the compilation of this information, GLEIF will not be held responsible for any loss, damage or inconvenience caused as a result of inaccuracy or error within the Global LEI Data Quality Report. The text and graphic content of the Global LEI Data Quality Report may be used, printed and distributed ONLY with the copyright information displayed (© Copyright Global Legal Entity Identifier Foundation (GLEIF)).

## **Quality Maturity Level**



### **Statistics**

| Totals                                                                                                                                                                                   | Values                              |
|------------------------------------------------------------------------------------------------------------------------------------------------------------------------------------------|-------------------------------------|
| Total issued LEIs                                                                                                                                                                        | 522,241                             |
| Countries