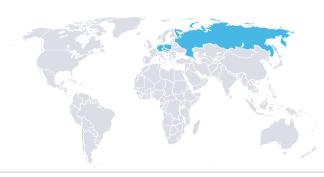

#### Summary

The assessment performed on 30 June 2017 shows that the five LEI Issuers with the highest Total Data Quality Score are: WM Datenservice (72,434 LEIs), Infocamere (47,568 LEIs), CSD Prague (9,119 LEIs), KDPW (7,874 LEIs), Zagreb Stock Exchange (435 LEIs). The five countries with the highest data quality are: Poland, Czech Republic, Germany, Slovakia and Russia.

#### **Top 5 Countries – Data Quality Score**

Poland, Czech Republic, Germany, Slovakia, Russia

| Jun      | May                                                | Apr                                                                                                                  | 30-Jun-16                                                                                                                                                                                                                              |
|----------|----------------------------------------------------|----------------------------------------------------------------------------------------------------------------------|----------------------------------------------------------------------------------------------------------------------------------------------------------------------------------------------------------------------------------------|
| 100.00 % | 100.00 %                                           | 100.00 %                                                                                                             | 99.99 %                                                                                                                                                                                                                                |
| 92.17 %  | 92.13 %                                            | 91.89 %                                                                                                              | 91.09 %                                                                                                                                                                                                                                |
| 100.00 % | 100.00 %                                           | 100.00 %                                                                                                             | 100.00 %                                                                                                                                                                                                                               |
| 99.91 %  | 99.91 %                                            | 99.90 %                                                                                                              | 99.78 %                                                                                                                                                                                                                                |
| 99.99 %  | 99.99 %                                            | 99.99 %                                                                                                              | 99.99 %                                                                                                                                                                                                                                |
| 100.00 % | 100.00 %                                           | 100.00 %                                                                                                             | 100.00 %                                                                                                                                                                                                                               |
| 98.21 %  | 98.20 %                                            | 98.18 %                                                                                                              | 98.10 %                                                                                                                                                                                                                                |
|          | 100.00 % 92.17 % 100.00 % 99.91 % 99.99 % 100.00 % | 100.00 % 100.00 %<br>92.17 % 92.13 %<br>100.00 % 100.00 %<br>99.91 % 99.91 %<br>99.99 % 99.99 %<br>100.00 % 100.00 % | 100.00 %     100.00 %     100.00 %       92.17 %     92.13 %     91.89 %       100.00 %     100.00 %     100.00 %       99.91 %     99.91 %     99.90 %       99.99 %     99.99 %     99.99 %       100.00 %     100.00 %     100.00 % |