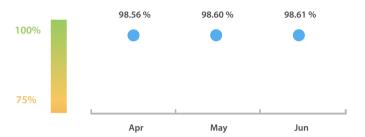

#### **LEI Total Data Quality Score Trend**

Progress achieved with regard to the continuous optimization of the data quality based on the LEI Total Data Quality Score.