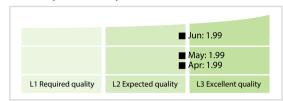

cores**



DISCLAIMER: All figures of this LEI Data Quality Report are derived from these sources: 1) Global Legal Entity Identifier Foundation (GLEIF) Concatenated end-of-month files for all months mentioned in this report and 2) the Data Quality Reports for the reported month based on the LEI-Data-Quality-Check Specification v2.1.4. While every care has been taken in the compilation of this information, GLEIF will not be held responsible for any loss, damage or inconvenience caused as a result of inaccuracy or error within the LEI Data Quality Report. The text and graphic content of the LEI Data Quality Report may be used, printed and distributed ONLY with the copyright information displayed (© Copyright Global Legal Entity Identifier Foundation (GLEIF)).

## **Quality Maturity Level**



## **Statistics**

| Managed LEIs                             | 39,418 (+0.96 %) |
|------------------------------------------|------------------|
| Active entities managed                  | 39,159 (+0.95 %) |
| Inactive entities managed                | 259 (+3.60 %)    |
| Covered countries                        | 82 (+/-0 %)      |
| New lapsed LEIs *                        | 318 (-1.24 %)    |
| Level 2 Info                             | Values           |
| LEIs with LEI parent relationships       | 1,077 (+0.84 %)  |
| LEIs with complete parent information    | 38,934 (+1.00 %) |
| Duplicates                               | Values           |
| Total LEIs marked as duplicate **        | 47 (+2.17 %)     |
| Duplicate percentage of managed LEIs     | < 1 % (+1.19 %)  |
| Challenge