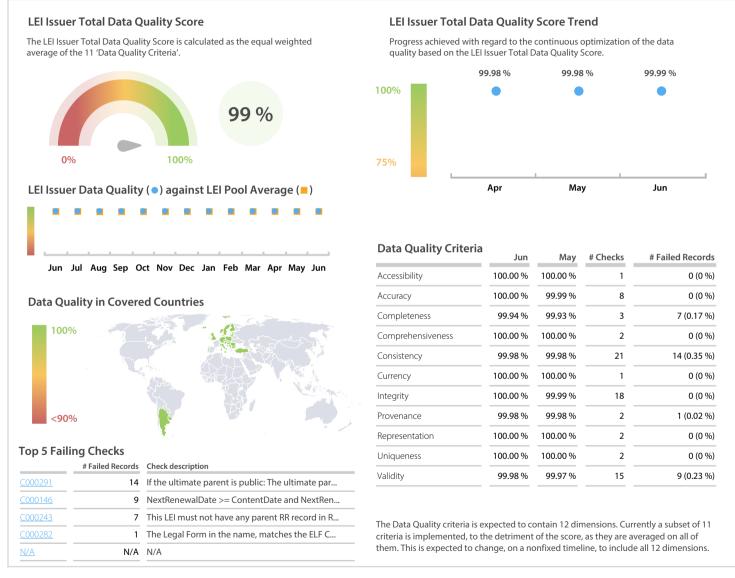

## Central Securities Clearing Corporation, Slovenia | Data Quality Report | June 2019



## **Data Quality Scores**



## **Quality Maturity Level**



## **Statistics**

|                                          | Values            |
|------------------------------------------|-------------------|
| Managed LEIs                             | 3,903 (+1.53 %)   |
| Active entities managed                  | 3,882 (+1.51 %)   |
| Inactive entities managed                | 21 (+5.00 %)      |
| Covered countries                        | 39 (+/-0 %)       |
| New lapsed LEIs *                        | 81 (+5.19 %)      |
| Level 2 Info                             | Values            |
| LEIs with LEI parent relationships       | 347 (+2.35 %)     |
| LEIs with complete parent information    | 3,846 (+1.50 %)   |
| Duplicates                               | Values            |
| Total LEIs marked as duplicat