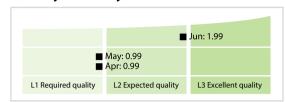

## Central Securities Clearing Corporation, Slovenia | Data Quality Report | June 2019



## **Data Quality Scores**



## **Quality Maturity Level**



## **Statistics**

|                                          | Values            |
|------------------------------------------|-------------------|
| Managed LEIs                             | 3,903 (+1.53 %)   |
| Active entities managed                  | 3,882 (+1.51 %)   |
| Inactive entities managed                | 21 (+5.00 %)      |
| Covered countries                        | 39 (+/-0 %)       |
| New lapsed LEIs *                        | 81 (+5.19 %)      |
| Level 2 Info                             | Values            |
| LEIs with LEI parent relationships       | 347 (+2.35 %)     |
| LEIs with complete parent information    | 3,846 (+1.50 %)   |
| Duplicates                               | Values            |
| Total LEIs marked as duplicate **        | 1 (+/-0 %)        |