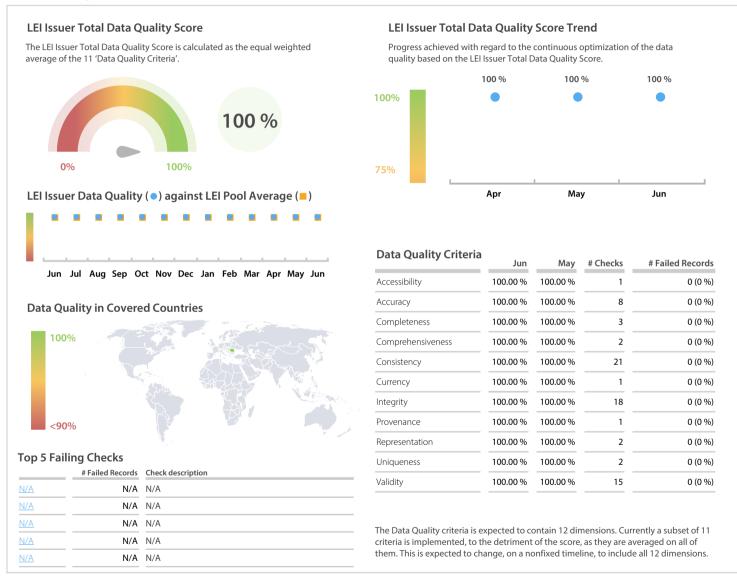

## Depozitarul Central, Romania | Data Quality Report | June 2020



## **Data Quality Scores**



## **Quality Maturity Level**

|                     |                     | Jun: 3.00 ■                |
|---------------------|---------------------|----------------------------|
|                     |                     | May: 3.00 ■<br>Apr: 3.00 ■ |
| L1 Required quality | L2 Expected quality | L3 Excellent quality       |

## **Statistics**

| Totals                                                    | Values           |
|-----------------------------------------------------------|------------------|
| Managed LEIs                                              | 851 (+3.40 %)    |
| Active entities managed                                   | 847 (+3.41 %)    |
| Inactive entities managed                                 | 4 (+/-0 %)       |
| Covered countries