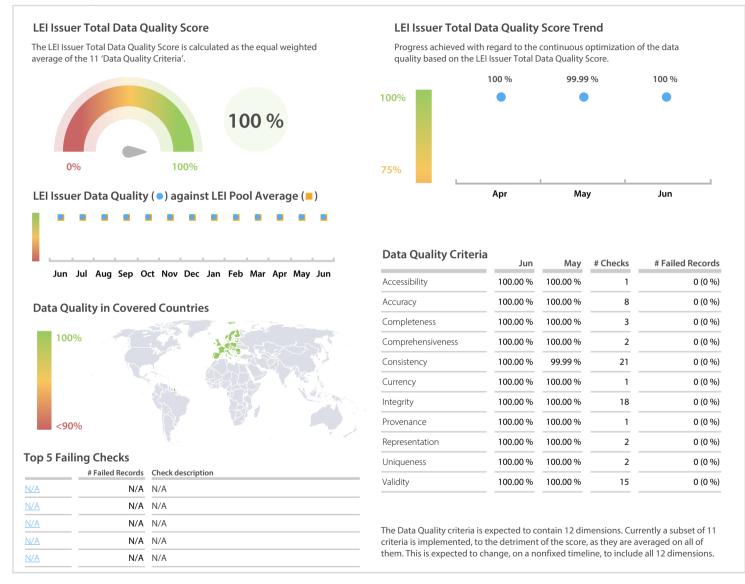

## KDPW | Data Quality Report | June 2020



## **Data Quality Scores**



## **Quality Maturity Level**

|                     |                     | Jun: 3.00                  |
|---------------------|---------------------|----------------------------|
|                     |                     | May: 2.99 ■<br>Apr: 3.00 ■ |
| L1 Required quality | L2 Expected quality | L3 Excellent quality       |

## **Statistics**

|                                          | Values           |
|------------------------------------------|------------------|
| Managed LEIs                             | 21,727 (+1.15 %) |
| Active entities managed                  | 21,427 (+1.17 %) |
| Inactive entities managed                | 300 (+/-0 %)     |
| Covered countries                        | 28 (+/-0 %)      |
| New lapsed LEIs *                        | 115 (+2.67 %)    |