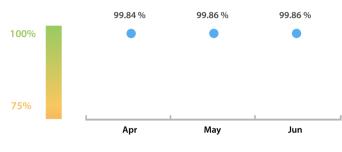

#### LEI Issuer Total Data Quality Score Trend

Progress achieved with regard to the continuous optimization of the data quality based on the LEI Issuer Total Data Quality Score.

| Data Quality Criteria | Jun      | May      | # Checks | # Failed Records |
|-----------------------|----------|----------|----------|------------------|
| Accessibility         | 100.00 % | 100.00 % | 1        | 0 (0 %)          |
| Accuracy              | 100.00 % | 100.00 % | 8        | 0 (0 %)          |
| Completeness          | 99.83 %  | 99.83 %  | 3        | 3 (0.49 %)       |
| Comprehensiveness     | 100.00 % | 100.00 % | 2        | 0 (0 %)          |
| Consistency           | 98.70 %  | 98.68 %  | 21       | 164 (27.24 %)    |
| Currency              | 100.00 % | 100.00 % | 1        | 0 (0 %)          |
| Integrity             | 100.00 % | 100.00 % | 18       | 0 (0 %)          |
| Provenance            | 100.00 % | 100.00 % | 1        | 0 (0 %)          |
| Representation        | 100.00 % | 100.00 % | 2        | 0 (0 %)          |
| Uniqueness            | 100.00 % | 100.00 % | 2        | 0 (0 %)          |
| Validity              | 100.00 % | 100.00 % | 15       | 0 (0 %)          |