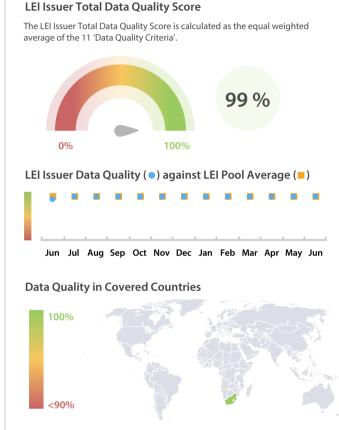

## Data Quality Scores

#### LEI Issuer Total Data Quality Score Trend

Progress achieved with regard to the continuous optimization of the data quality based on the LEI Issuer Total Data Quality Score.

| Data Quality Criteria | Jun      | May      | # Checks | # Failed Records |
|-----------------------|----------|----------|----------|------------------|
| Accessibility         | 100.00 % | 100.00 % | 1        | 0 (0 %)          |
| Accuracy              | 100.00 % | 100.00 % | 8        | 0 (0 %)          |
| Completeness          | 99.83 %  | 99.83 %  | 3        | 3 (0.49 %)       |
| Comprehensiveness     | 100.00 % | 100.00 % | 2        | 0 (0 %)          |
| Consistency           | 98.70 %  | 98.68 %  | 21       | 164 (27.24 %)    |
| Currency              | 100.00 % | 100.00 % | 1        | 0 (0 %)          |
| Integrity             | 100.00 % | 100.00 % | 18       | 0 (0 %)          |
| Provenance            | 100.00 % | 100.00 % | 1        | 0 (0 %)          |
| Representation        | 100.00 % | 100.00 % | 2        | 0 (0 %)          |
| Uniqueness            | 100.00 % | 100.00 % | 2        | 0 (0 %)          |
| Validity              | 100.00 % | 100.00 % | 15       | 0 (0 %)          |

The Data Quality criteria is expected to contain 12 dimensions. Currently a subset of 11 criteria is implemented, to the detriment of the score, as they are averaged on all of them. This is expected to change, on a nonfixed timeline, to include all 12 dimensions.