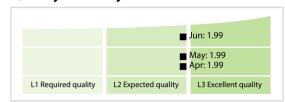

## Bundesanzeiger Verlag | Data Quality Report | June 2020



## **Data Quality Scores**



## **Quality Maturity Level**



## **Statistics**

| Managed LEIs                             | 45,505 (+0.94 %) |
|------------------------------------------|------------------|
| Active entities managed                  | 44,978 (+0.93 %) |
| Inactive entities managed                | 527 (+1.73 %)    |
| Covered countries                        | 80 (+/-0 %)      |
| New lapsed LEIs *                        | 147 (+13.95 %)   |
| Level 2 Info                             | Values           |
| LEIs with LEI parent relationships       | 1,186 (+/-0 %)   |
| LEIs with complete parent information    | 44,543 (+0.98 %) |
| Duplicates                               | Values           |
| Total LEIs marked as duplicate **        | 60 (+5.26 %)     |
| Duplicate percentage of managed LEIs     | < 1 % (+4.27 %)  |
| Challenge