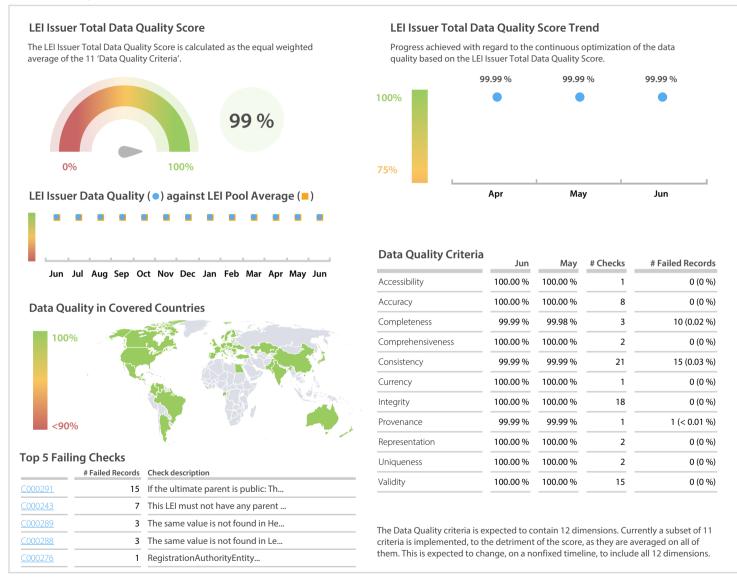

## Bundesanzeiger Verlag | Data Quality Report | June 2020



## **Data Quality Scores**



## **Quality Maturity Level**



## **Statistics**

| Managed LEIs                             | 45,505 (+0.94 %) |
|------------------------------------------|------------------|
| Active entities managed                  | 44,978 (+0.93 %) |
| Inactive entities managed                | 527 (+1.73 %)    |
| Covered countries                        | 80 (+/-0 %)      |
| New lapsed LEIs *                        | 147 (+13.95 %)   |
| Level 2 Info                             | Values           |
| LEIs with LEI parent relationships       | 1,186 (+/-0 %)   |
| LEIs with complete parent information    | 44,543 (+0.98 %) |
| Duplicates                               | Values           |
| Total LEIs marked as duplicate **        | 60 (+5.26 %)     |
| Duplicate percentage of managed LEIs