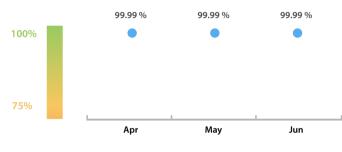

#### LEI Issuer Total Data Quality Score Trend

Progress achieved with regard to the continuous optimization of the data quality based on the LEI Issuer Total Data Quality Score.

| Data Quality Criteria | Jun      | May      | # Checks | # Failed Records |
|-----------------------|----------|----------|----------|------------------|
| Accessibility         | 100.00 % | 100.00 % | 1        | 0 (0 %)          |
| Accuracy              | 100.00 % | 100.00 % | 8        | 0 (0 %)          |
| Completeness          | 99.98 %  | 99.99 %  | 3        | 3 (0.04 %)       |
| Comprehensiveness     | 100.00 % | 100.00 % | 2        | 0 (0 %)          |
| Consistency           | 99.93 %  | 99.99 %  | 21       | 98 (1.33 %)      |
| Currency              | 100.00 % | 100.00 % | 1        | 0 (0 %)          |
| Integrity             | 100.00 % | 100.00 % | 18       | 0 (0 %)          |
| Provenance            | 100.00 % | 100.00 % | 1        | 0 (0 %)          |
| Representation        | 100.00 % | 100.00 % | 2        | 0 (0 %)          |
| Uniqueness            | 100.00 % | 100.00 % | 2        | 0 (0 %)          |
| Validity              | 100.00 % | 99.99 %  | 15       | 0 (0 %)          |