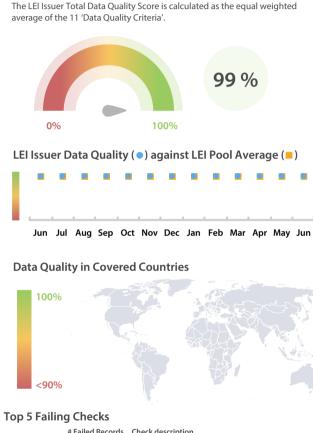

## Data Quality Scores

LEI Issuer Total Data Quality Score

|                | # Failed Records | Check description                      |  |  |
|----------------|------------------|----------------------------------------|--|--|
| <u>C000281</u> | 88               | The country or subdivision of          |  |  |
| <u>C000291</u> | 9                | If the ultimate parent is public: Th   |  |  |
| <u>C000243</u> | 3                | This LEI must not have any parent      |  |  |
| <u>C000263</u> | 1                | They must be managed by the same LOU t |  |  |
| <u>N/A</u>     | N/A              | N/A                                    |  |  |

The Data Quality criteria is expected to contain 12 dimensions. Currently a subset of 11 criteria is implemented, to the detriment of the score, as they are averaged on all of them. This is expected to change, on a nonfixed timeline, to include all 12 dimensions.